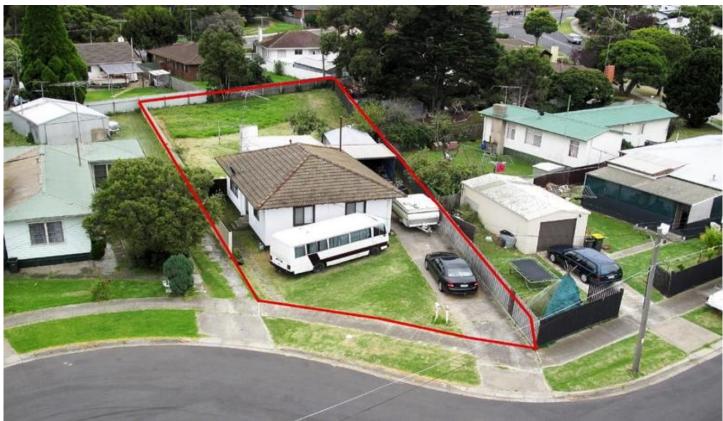

## **6 Kagoola Court NORLANE VIC**

Located on the fringe of Norlane West is this development site of 914m2 boasting easy access to the city, the bay, up coming Bunnings warehouse along with local schools & shops. Comprising of a fixed tenanted 3 bedroom unit returning \$200pw with approved plans & permits for 2 fantastic townhouses. An attractive prospect for any budding builder whom is looking for good value low outlay & great returns. Enquire to receive full details on this opportunity.

3 📭 1 🖺 1 🗬

Type : House Land Size : 914 sqm

View: https://www.maxwellcollins.com.au/sale/vic/

geelong-district/norlane/residential/house/74

55260