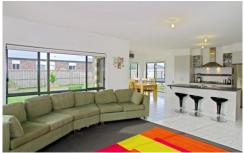

## 10 Fenwick Fairway BANNOCKBURN VIC

This sensational 4 year old home on 850sqm allotment leaves nothing to be desired. Features include 3 large bedrooms main WIR, lovely ensuite + study. Two separate living areas, light filled family & dining rooms at the heart of the home with RC/AC, galley style kitchen with all the mods cons and built in pantry. Outdoor entertaining all catered for under roofline alfresco & extended deck will be the envy of friends! Low maintenance treed yard perfect for the kids or potential side access for caravan, trailer etc. Double garage under roofline with internal access. Buy into booming Bannockburn now!