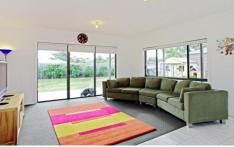

## 10 Fenwick Fairway BANNOCKBURN VIC

This sensational 4 year old home on 850sqm allotment leaves nothing to be desired. Features include 3 large bedrooms main WIR, lovely ensuite + study. Two separate living areas, light filled family & dining rooms at the heart of the home with RC/AC, galley style kitchen with all the mods cons and built in pantry. Outdoor entertaining all catered for under roofline alfresco & extended deck will be the envy of friends! Low maintenance treed yard perfect for the kids or potential side access for caravan, trailer etc. Double garage under roofline with internal access. Buy into booming Bannockburn now!