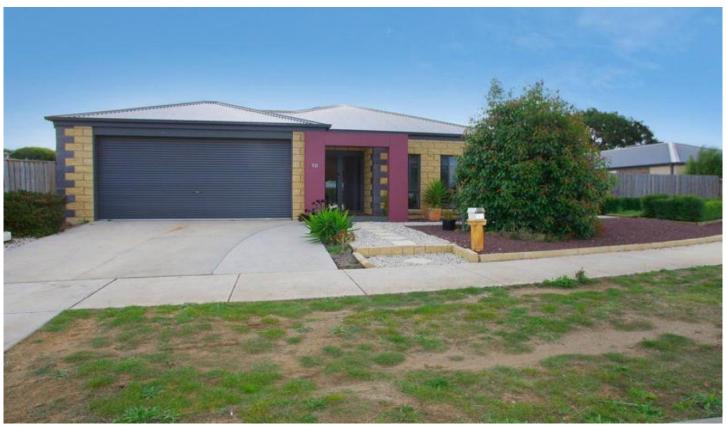

## 10 Fenwick Fairway BANNOCKBURN VIC

This sensational 4 year old home on 850sqm allotment leaves nothing to be desired. Features include 3 large bedrooms main WIR, lovely ensuite + study. Two separate living areas, light filled family & dining rooms at the heart of the home with RC/AC, galley style kitchen with all the mods cons and built in pantry. Outdoor entertaining all catered for under roofline alfresco & extended deck will be the envy of friends! Low maintenance treed yard perfect for the kids or potential side access for caravan, trailer etc. Double garage under roofline with internal access. Buy into booming Bannockburn now!