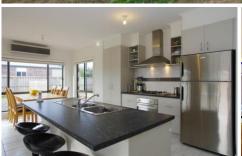

## 10 Fenwick Fairway BANNOCKBURN VIC

This sensational 4 year old home on 850sqm allotment leaves nothing to be desired. Features include 3 large bedrooms main WIR, lovely ensuite + study. Two separate living areas, light filled family & dining rooms at the heart of the home with RC/AC, galley style kitchen with all the mods cons and built in pantry. Outdoor entertaining all catered for under roofline alfresco & extended deck will be the envy of friends! Low maintenance treed yard perfect for the kids or potential side access for caravan, trailer etc. Double garage under roofline with internal access. Buy into booming Bannockburn now!