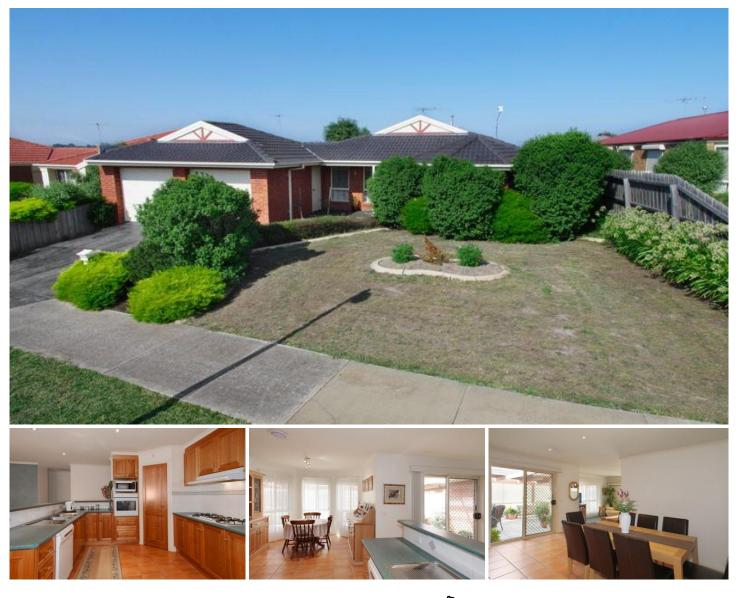

## 36 Malinda Crescent BELL PARK VIC

This alluring and attractive family home features three spacious bedrooms + study, main with bay window - WIR & ensuite/corner spa. The heart of the home is the open plan light filled family & dining areas well equipped quality timber kitchen will delight, opens to separate formal lounge or rumpus room. Ceiling fans, RC/AC, central heating, external roller shutters & quality fittings and fixtures throughout. The highlight is the sensational enclosed entertaining area which will be the envy of friends. Remote double garage under roofline with roller door at rear to access car/trailer to rear of property and bonus 10x5 colorbond tradesman shed. Perfectly appointed for family and tradesman and close to Ring Rd, local shopping and walk to parklands.

## 3 🛤 2 🚔 4 🚘

Type : House

View : https://www.maxwellcollins.com.au/sale/vic/geelo ng-district/bell-park/residential/house/7455257