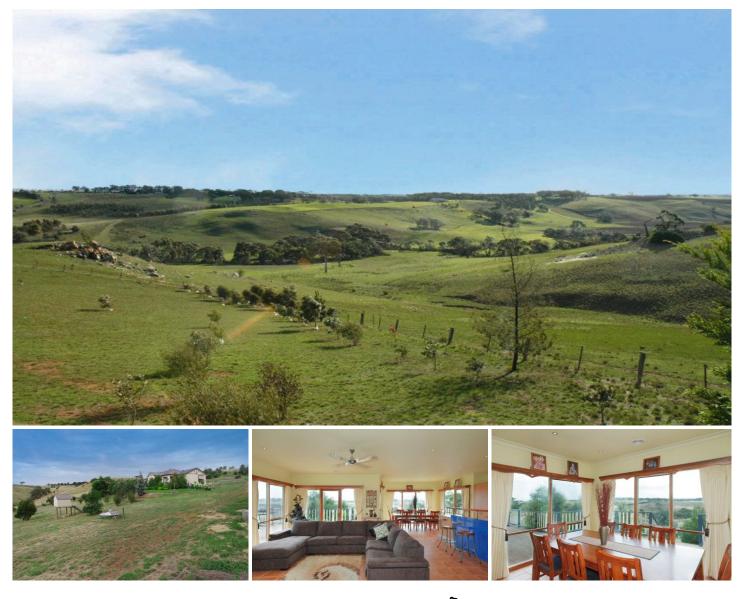

## 225 Thompson Road MAUDE VIC

This beautiful home is perched high & cleverly designed to capture the magnificent views of 123.5 acres of rolling valleys. A substantial home comprising of 5 bedrooms, master with ens & WIR, 2 living rooms with separate dining & double garage. Main family room is set in open plan of dining & spacious island bench kitchen fully equipped with quality s/s appliances. Additional features include central heating/cooling, 9ft ceilings, 2x22000litre tanks & natural spring to name a few. Wrap around veranda accessible via all living rooms provides a beautiful aspect with space to entertain. 8 paddocks secured with electrified fencing including main large flat paddock with dam suitable for grazing.

## 5 🛤 2 🚰 2 🚘

Type : House

View : https://www.maxwellcollins.com.au/sale/vic/geelo ng-district/maude/residential/house/7455236