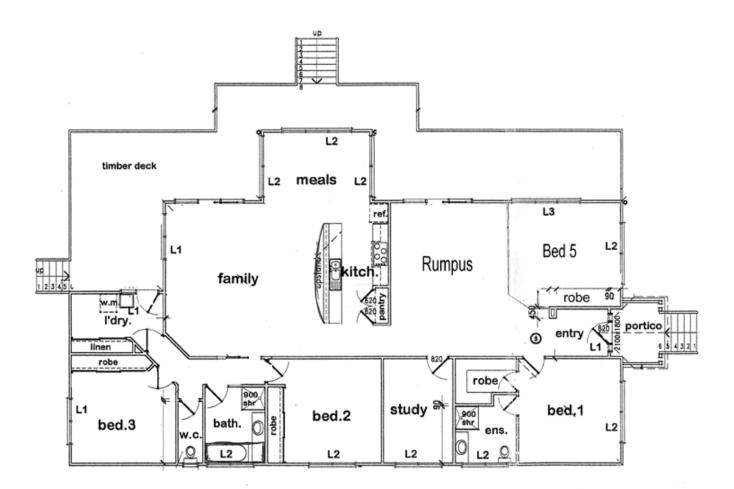

## 225 Thompson Road MAUDE VIC

This beautiful home is perched high & cleverly designed to capture the magnificent views of 123.5 acres of rolling valleys. A substantial home comprising of 5 bedrooms, master with ens & WIR, 2 living rooms with separate dining & double garage. Main family room is set in open plan of dining & spacious island bench kitchen fully equipped with quality s/s appliances. Additional features include central heating/cooling, 9ft ceilings, 2x22000litre tanks & natural spring to name a few. Wrap around veranda accessible via all living rooms provides a beautiful aspect with space to entertain. 8 paddocks secured with electrified fencing including main large flat paddock with dam suitable for grazing.

## 5 🛤 2 🚰 2 🚘

Type : House

View : https://www.maxwellcollins.com.au/sale/vic/geelo ng-district/maude/residential/house/7455236