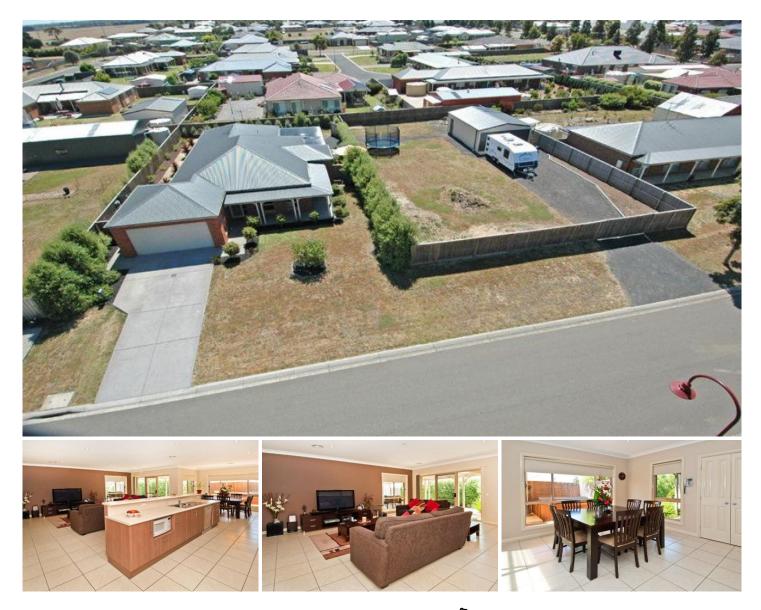

## **39 Balmaha Avenue BANNOCKBURN VIC**

Wonderful opportunity in Bannockburn with this lovely modern home on 1,394m2 (approx), ideal for a family or tradesperson. Offering 4 bedrooms (master with ensuite and walk in robe), lounge, huge open plan kitchen/dining/family, central heating/cooling and double garage. Relax outside with the outdoor spa/pergola area and let the kids run wild on the land. 9 x 6m shed plus so much room for caravan/boat/tradie or business vehicles. An immaculate family home, a unique opportunity and not a thing to do - don't miss it.

## 4 🛤 2 🚰 2 🚘

Type : House

View : https://www.maxwellcollins.com.au/sale/vic/geelo ng-district/bannockburn/residential/house/745522 4