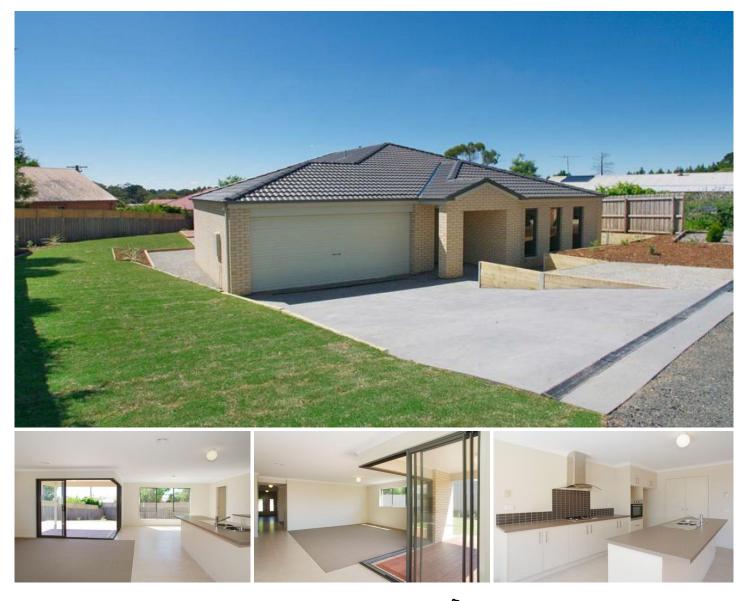

## **39 Anzac Avenue LEOPOLD VIC**

Tucked away in a private cul de sac, this brand new Dennis Family Home is contemporary living at its best. Featuring 4 bedrooms (including a main with ensuite and his/her WIRs), zoned living areas, fully appointed kitchen and a fantastic 'inside out' alfresco area. Double garage (remote door), with internal access & tastefully landscaped gardens. Close to Ash Road Shopping centre, Leopold Primary and 10 mins to beaches.

## 4 🛤 2 🚰 2 🚘

Type : House

View : https://www.maxwellcollins.com.au/sale/vic/geelo ng-district/leopold/residential/house/7455213