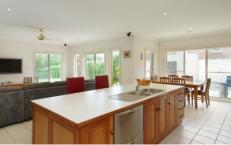

## 76 Meadowvale Drive GROVEDALE VIC

If you crave quality, style and location, then this stunning Malishev home will not disappoint. Offering 4 large bedrooms (3 with walk in robes), study, large ensuite, formal lounge/dining with open fire place and huge open plan kitchen/meals/living. Beautiful timber kitchen with walk in pantry and 2 drawer dishwasher. Outside offers fantastic paved entertaining area with lovely water feature, loads of yard space, access to walking track, double garage with rear roller door and loads of extras. Handy to Waurn Ponds Shopping Centre, schools and ring road. A truly outstanding home, perfect presentation, highly appealing - it's all here waiting.