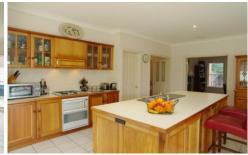

## 76 Meadowvale Drive GROVEDALE VIC

If you crave quality, style and location, then this stunning Malishev home will not disappoint. Offering 4 large bedrooms (3 with walk in robes), study, large ensuite, formal lounge/dining with open fire place and huge open plan kitchen/meals/living. Beautiful timber kitchen with walk in pantry and 2 drawer dishwasher. Outside offers fantastic paved entertaining area with lovely water feature, loads of yard space, access to walking track, double garage with rear roller door and loads of extras. Handy to Waurn Ponds Shopping Centre, schools and ring road. A truly outstanding home, perfect presentation, highly appealing - it's all here waiting.