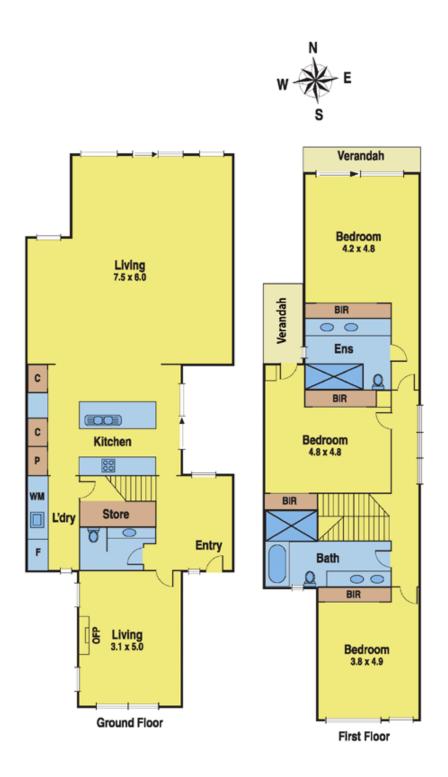

## 1/32 Mercer Parade NEWTOWN VIC

Prime Newtown location double storey townhouse designed for easy living. Delightful entry hall, spacious quiet lounge with front garden views, open plan kitchen, dining and family area leading to well planned rear yard with water features and deck. Three upstairs bedrooms with WIR, ensuite and deck to master, display home bathroom, plenty of storage and w/w carpets. Additional powder room, separate laundry, double garage with remote door, security system with remote front gate, gas appliances and central heating complement the presentation of the home. Great value here. Don't delay.