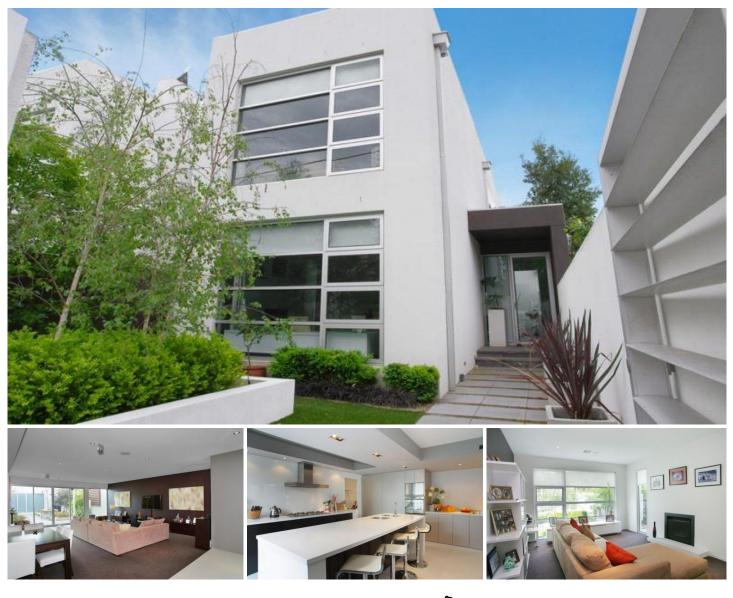

## 1/32 Mercer Parade NEWTOWN VIC

Prime Newtown location double storey townhouse designed for easy living. Delightful entry hall, spacious quiet lounge with front garden views, open plan kitchen, dining and family area leading to well planned rear yard with water features and deck. Three upstairs bedrooms with WIR, ensuite and deck to master, display home bathroom, plenty of storage and w/w carpets. Additional powder room, separate laundry, double garage with remote door, security system with remote front gate, gas appliances and central heating complement the presentation of the home. Great value here. Don't delay.