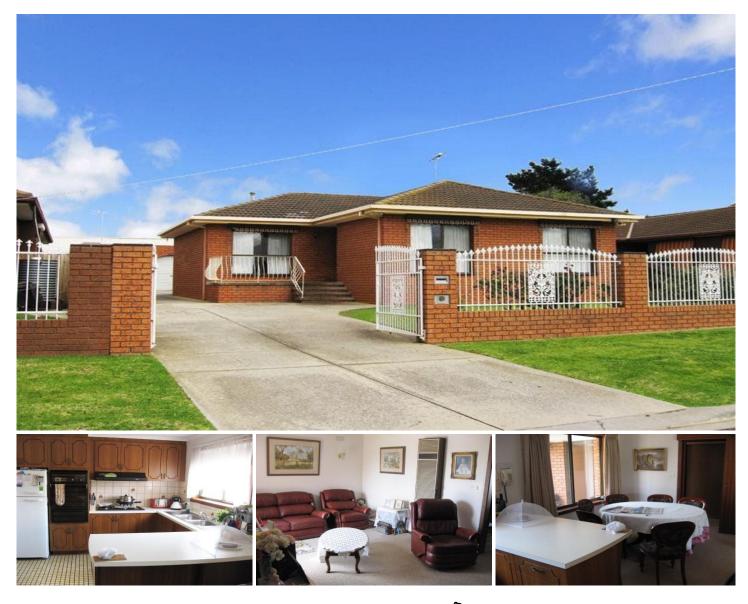

## 21 Nicholson Crescent BELL PARK VIC

This very attractive classic red brick home with matching brick fence is sure to impress. Comprising 3 bedrooms with built in robes, bathroom with separate shower, north facing living with gas heating & spacious neat and tidy kitchen adjoins dining. Further featuring a large double brick garage with separate workshop. Prime location with proximity to local shops, schools, ring road & Bell Post shopping plaza. Leased until 2012. 3 🎮 1 🚔 2 🗬