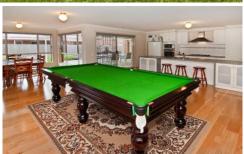

## 9 Kintyre Court BANNOCKBURN VIC

This sensational 4 year old BV home leaves nothing to be desired. A rare home on great size allotment of 1,340m2 (approx) sure takes the hassle out of building. Features include 4 spacious bedrooms all with BIRs, main with WIRs and huge ensuite with double shower and 'his' n 'hers' vanity. Floating floors throughout flow to 3 ample sized living zones and study flooded with natural light. Ducted heating, RC/AC. Galley style kitchen/dining with 5 burner gas cooktop. Fantastic 8 x 6m entertaining area will be the envy of friends. Double remote garage under roofline and 9 x 6.5m colorbond 3 phase shed at rear with 2 x 5500 gallon water tanks. This Bannockburn beauty won't last long!