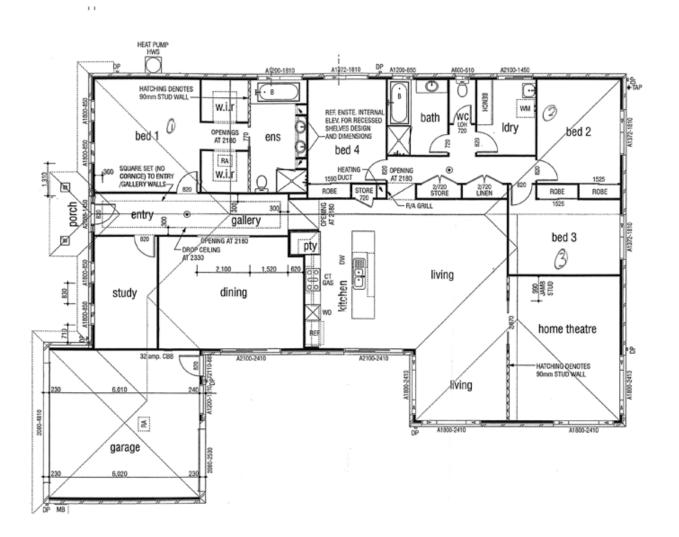

## 9 Kintyre Court BANNOCKBURN VIC

This sensational 4 year old BV home leaves nothing to be desired. A rare home on great size allotment of 1,340m2 (approx) sure takes the hassle out of building. Features include 4 spacious bedrooms all with BIRs, main with WIRs and huge ensuite with double shower and 'his' n 'hers' vanity. Floating floors throughout flow to 3 ample sized living zones and study flooded with natural light. Ducted heating, RC/AC. Galley style kitchen/dining with 5 burner gas cooktop. Fantastic 8 x 6m entertaining area will be the envy of friends. Double remote garage under roofline and 9 x 6.5m colorbond 3 phase shed at rear with 2 x 5500 gallon water tanks. This Bannockburn beauty won't last long!