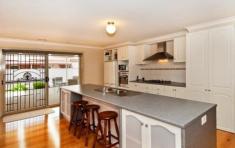

## 9 Kintyre Court BANNOCKBURN VIC

This sensational 4 year old BV home leaves nothing to be desired. A rare home on great size allotment of 1,340m2 (approx) sure takes the hassle out of building. Features include 4 spacious bedrooms all with BIRs, main with WIRs and huge ensuite with double shower and 'his' n 'hers' vanity. Floating floors throughout flow to 3 ample sized living zones and study flooded with natural light. Ducted heating, RC/AC. Galley style kitchen/dining with 5 burner gas cooktop. Fantastic 8 x 6m entertaining area will be the envy of friends. Double remote garage under roofline and 9 x 6.5m colorbond 3 phase shed at rear with 2 x 5500 gallon water tanks. This Bannockburn beauty won't last long!