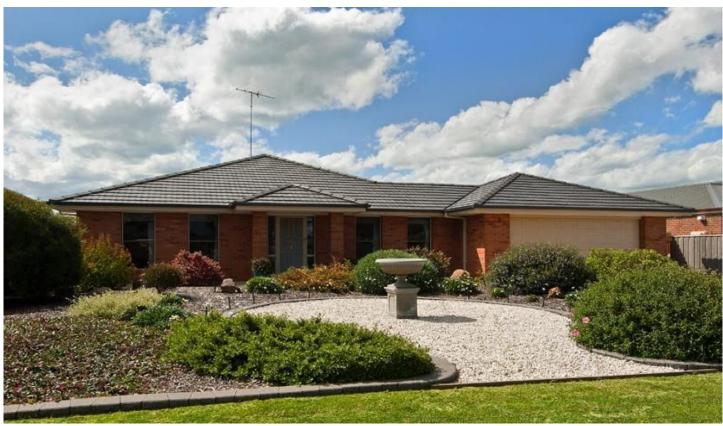

## 9 Kintyre Court BANNOCKBURN VIC

This sensational 4 year old BV home leaves nothing to be desired. A rare home on great size allotment of 1,340m2 (approx) sure takes the hassle out of building. Features include 4 spacious bedrooms all with BIRs, main with WIRs and huge ensuite with double shower and 'his' n 'hers' vanity. Floating floors throughout flow to 3 ample sized living zones and study flooded with natural light. Ducted heating, RC/AC. Galley style kitchen/dining with 5 burner gas cooktop. Fantastic 8 x 6m entertaining area will be the envy of friends. Double remote garage under roofline and 9 x 6.5m colorbond 3 phase shed at rear with 2 x 5500 gallon water tanks. This Bannockburn beauty won't last long!