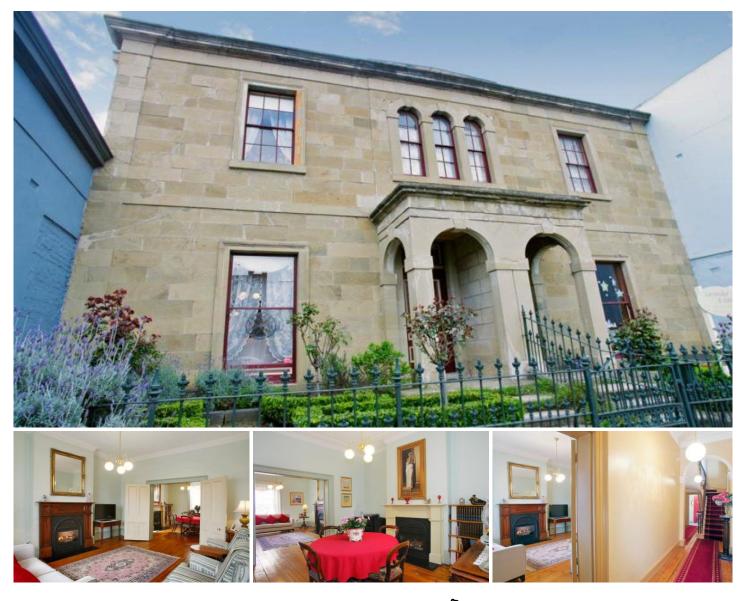

## 226 Moorabool Street GEELONG VIC

This magnificent and unique residential or commercial opportunity in prime position will not disappoint. Rich in history circa 1850 this innovative and elegant townhouse is one of the first built in Victoria and few still standing designed by Geelong architects Surplice & Son. The building makes a statement and reflects a Victorian Regency styled two storey townhouse, the main house constructed of Barrabool Sandstone, bluestone foundations and servants wing being Geelong Red Brick. Comprising two capacious living rooms/ drawing room with original French doors dividing the rooms opening to beautiful staircase, scullery, kitchen, laundry and bathroom. Six rooms upstairs either bedrooms or office/study areas spread over three levels the highlight being the triple arched window. Security system, pressed metal ceiling,