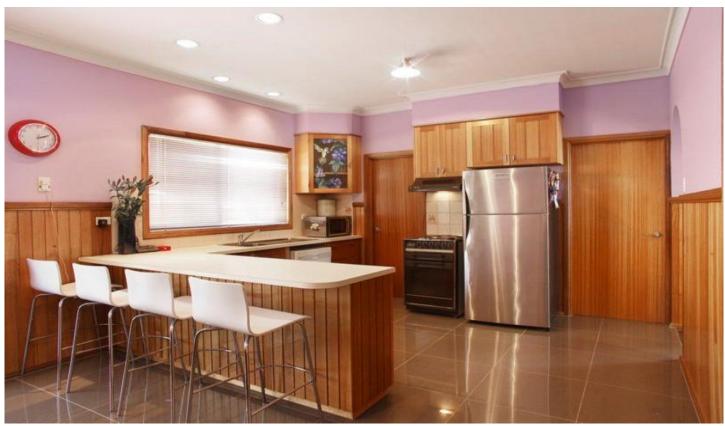

## 6 Delungra Avenue CLIFTON SPRINGS VIC

This perfectly positioned BV family home has been fully renovated with the family and savvy investors in mind. Lovely slate tile entry welcomes to split level formal lounge room with a/c, timber bi-fold doors lead to family/rumpus room with built in bar and sliding door to huge rear deck, perfect for entertaining. Open plan dining and kitchen with new tiles. Be the envy of friends with fabulous butler pantry. 3 spacious separately zoned bedrooms all with built in cupboards and main with ensuite. Beautiful family bathroom with spa. Ducted floor heating, new tiles throughout, new sun awnings, 500 gallon rainwater tank and grey water system to landscaped garden and low maintenance block. Double carport and 6m x 4m single garage. The perfect package!