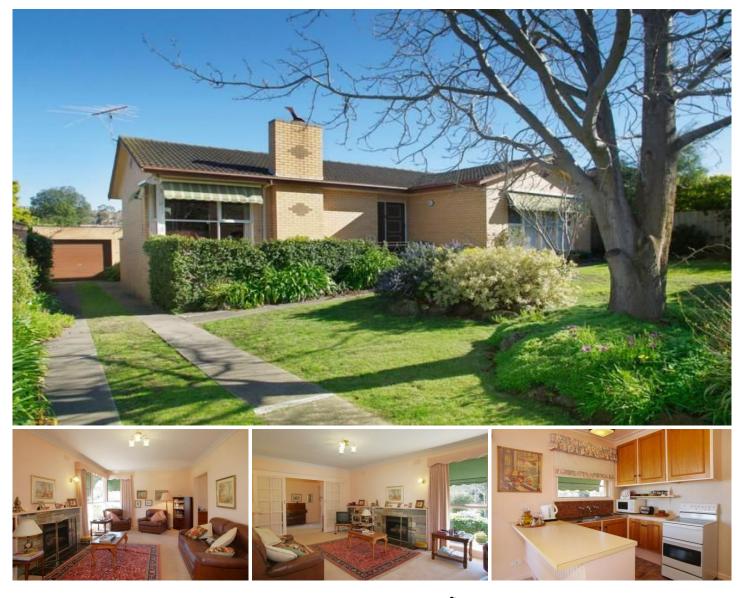

## **11 Baum Crescent HIGHTON VIC**

Situated in the heart of Highton and a pleasant tree lined street is this solid and well established brick veneer home. 3 generous size bedrooms, all with built in robes, spacious lounge complete with a modern open fireplace, neat kitchen/meals, generous size rear yard and side access to a single garage. The home is ideally situated within a very short walk to the North Valley shops, primary schools and a little further to the Barwon River and Highton Shopping Centre.