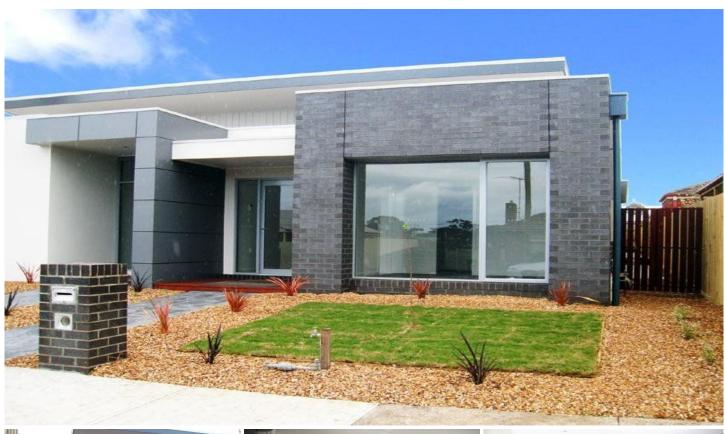

## 2/28 Stoddart Street HAMLYN HEIGHTS VIC

This stunning brand new architect designed townhouse oozes class and provides an easy care lifestyle perfect for the busy couple or savvy investor at this affordable price and location, so close to CBD and ring road. Features 3 spacious bedrooms with built in robes, main with WIR and full ensuite. Ceramic tiles throughout lead to north facing open plan lounge, dining and kitchen area soaking up abundant natural light and opening to Merbau entertaining The vinyl wrap kitchen with oversized stone benchtop, 900mm s/s appliances with striking red glass splashback and shadowline feature. Central family bathroom and laundry, aluminum awning windows, commercial grade doors, RC/AC, ducted heating, alarm system, TV/data points, solar hot water, the list goes on. Private rear lane access to double remote garage.