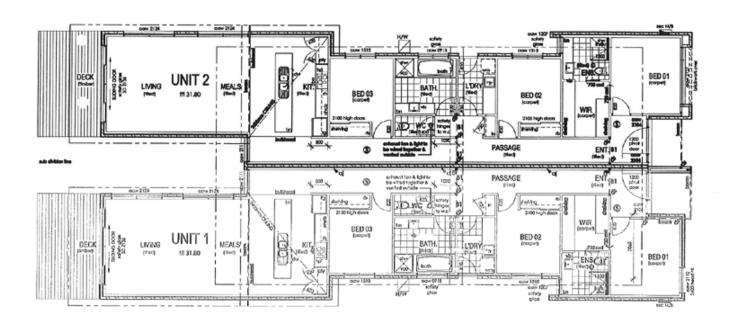

## 2/28 Stoddart Street HAMLYN HEIGHTS VIC

This stunning brand new architect designed townhouse oozes class and provides an easy care lifestyle perfect for the busy couple or savvy investor at this affordable price and location, so close to CBD and ring road. Features 3 spacious bedrooms with built in robes, main with WIR and full ensuite. Ceramic tiles throughout lead to north facing open plan lounge, dining and kitchen area soaking up abundant natural light and opening to Merbau entertaining The vinyl wrap kitchen with oversized stone benchtop, 900mm s/s appliances with striking red glass splashback and shadowline feature. Central family bathroom and laundry, aluminum awning windows, commercial grade doors, RC/AC, ducted heating, alarm system, TV/data points, solar hot water, the list goes on. Private rear lane access to double remote garage.