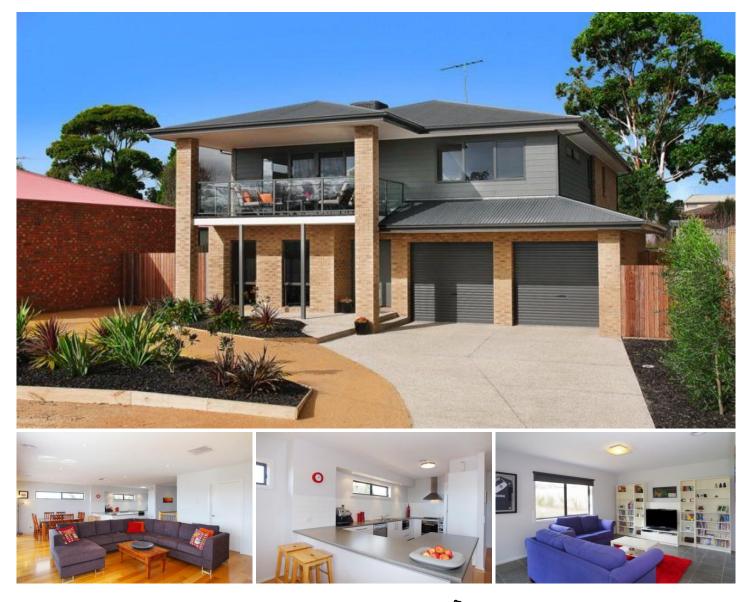

## **6 Centaurus Avenue CLIFTON SPRINGS VIC**

This 2 year old 36 square 2 storey home is sure to surprise. A unique design featuring upstairs lounge room, dining and gourmet kitchen with Tasmanian Oak floors to maximise the spectacular northerly views of the Bay and You Yangs, well placed powder room for guests plus huge master bedroom with walk in robe and full ensuite and home office. Down the lovely Victorian Ash staircase to 3 spacious bedrooms with BIRs including TV and internet points and full family bathroom. Feature lighting, 2400mm ceiling height, separate cinema/rumpus room with sliding door to alfreso. Low maintenance gardens features natives and Olive trees. Ducted heating, evaporative cooling, double remote garage, internal access - the list goes on. No expense spared - don't miss this gem!