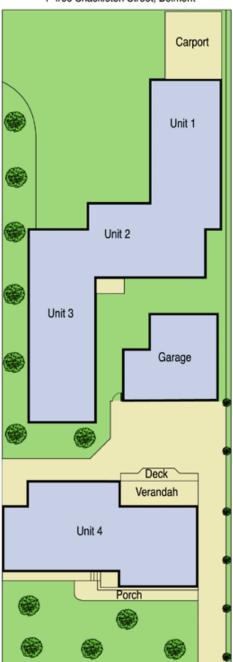

## 66 Shackleton St (& 7 The Avenue) BELMONT VIC

A terrific & unique opportunity exists for a savvy investor to acquire an extensive portfolio in one purchase. Comprising of 4 tenancies in total, 2 x 2br units with BIRs, renovated kitchens & bathrooms, single carports & storage plus renovated 1 bedroom unit also with external storage and car space, all facing Shackleton St. and a 2 bedroom house with frontage to The Avenue; comprising BIR's, polished floors, north facing living, 1.5 garage, and outdoor deck. All set on 964m2 (approx) of prime position - boasting short walks to the river & parks, Highton Valley shopping, short trips to local schools & Deakin University, quick drive to either the city or High St shopping & medical centres - this location has it all. A unique investment opportunity with solid returns & great scope set in a location proven for high growth.