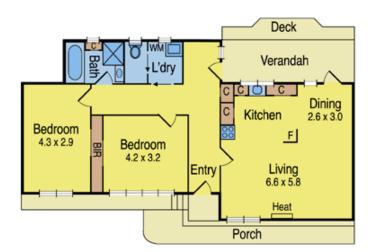

## 66 Shackleton St (& 7 The Avenue) BELMONT VIC

A terrific & unique opportunity exists for a savvy investor to acquire an extensive portfolio in one purchase. Comprising of 4 tenancies in total, 2 x 2br units with BIRs, renovated kitchens & bathrooms, single carports & storage plus renovated 1 bedroom unit also with external storage and car space, all facing Shackleton St. and a 2 bedroom house with frontage to The Avenue; comprising BIR's, polished floors, north facing living, 1.5 garage, and outdoor deck. All set on 964m2 (approx) of prime position - boasting short walks to the river & parks, Highton Valley shopping, short trips to local schools & Deakin University, quick drive to either the city or High St shopping & medical centres - this location has it all. A unique investment opportunity with solid returns & great scope set in a location proven for high growth.