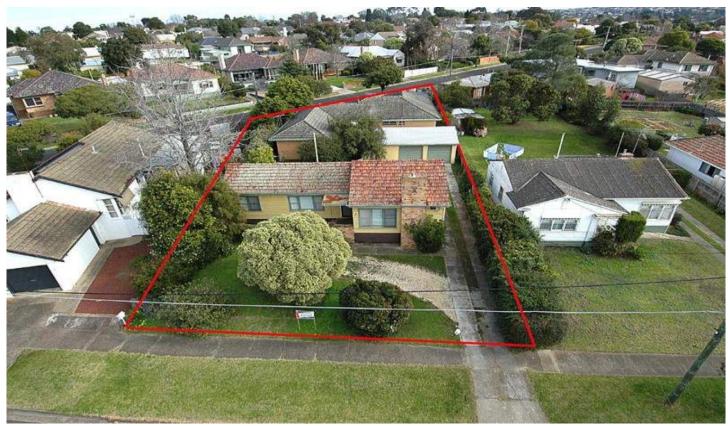

## 66 Shackleton St (& 7 The Avenue) BELMONT VIC

A terrific & unique opportunity exists for a savvy investor to acquire an extensive portfolio in one purchase. Comprising of 4 tenancies in total, 2 x 2br units with BIRs, renovated kitchens & bathrooms, single carports & storage plus renovated 1 bedroom unit also with external storage and car space, all facing Shackleton St. and a 2 bedroom house with frontage to The Avenue; comprising BIR's, polished floors, north facing living, 1.5 garage, and outdoor deck. All set on 964m2 (approx) of prime position - boasting short walks to the river & parks, Highton Valley shopping, short trips to local schools & Deakin University, quick drive to either the city or High St shopping & medical centres - this location has it all. A unique investment opportunity with solid returns & great scope set in a location proven for high growth.