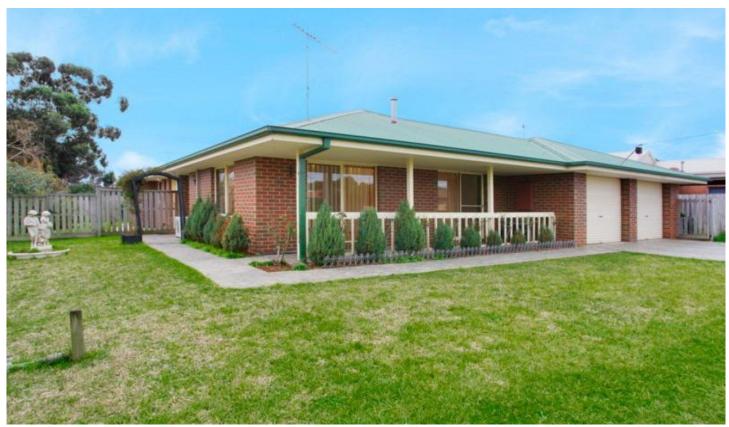

## 3 Warrawee Road LEOPOLD VIC

Ideally located with easy access to all of Leopold's growing attractions is this inviting 3 bedroom home. With new carpets and freshly painted this property has been given a new lease of life and will appeal to the first home buyer and investor alike. Practical in design and low maintenance in nature, the many features of this desirable home present an opportunity which is sure to entice and excite. Terms: 10% deposit, balance 30/60 days.

3 📭 2 🔓 2 🖨

Type: House

**View**: https://www.maxwellcollins.com.au/sale/vic/geelong-district/leopold/residential/house/7455160