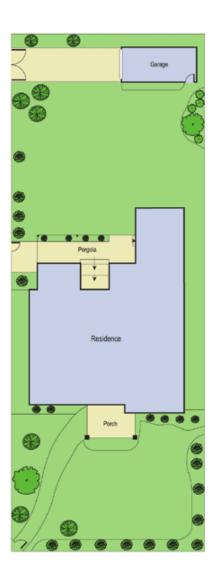

## 353 Myers Street EAST GEELONG VIC

Superbly located, this appealing character home is just minutes from Eastern Park. Stroll to the Botanical Gardens, play golf overlooking Corio Bay or just enjoy the proximity to the CBD and Deakin Waterfront campus. Affordable, and brimming with period features, this comfortable, spacious home has huge potential. 3 bedrooms, study/office, lounge, formal dining, breakfast nook, kitchen, bathroom, 2nd toilet, laundry and lock up garage. Features include large elegant entry, beautiful period windows with leadlight glazing, elaborate ceilings and cornices, glass panelled doors, extensive original wood panelling, hardwood tongue and groove flooring under carpet, intricate brick fireplace surrounds, built in breakfast nook and ducted heating. Corner site on quiet treed lined street with north facing backyard and easy side access