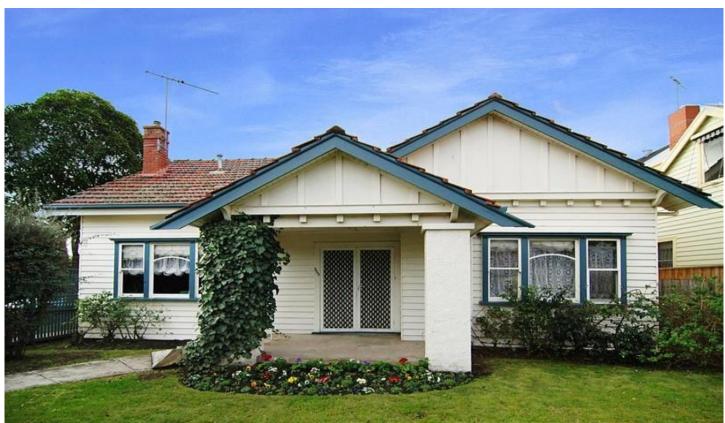

## 353 Myers Street EAST GEELONG VIC

Superbly located, this appealing character home is just minutes from Eastern Park. Stroll to the Botanical Gardens, play golf overlooking Corio Bay or just enjoy the proximity to the CBD and Deakin Waterfront campus. Affordable, and brimming with period features, this comfortable, spacious home has huge potential. 3 bedrooms, study/office, lounge, formal dining, breakfast nook, kitchen, bathroom, 2nd toilet, laundry and lock up garage. Features include large elegant entry, beautiful period windows with leadlight glazing, elaborate ceilings and cornices, glass panelled doors, extensive original wood panelling, hardwood tongue and groove flooring under carpet, intricate brick fireplace surrounds, built in breakfast nook and ducted heating. Corner site on quiet treed lined street with north facing backyard and easy side access