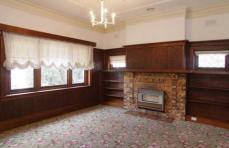

## 353 Myers Street EAST GEELONG VIC

Superbly located, this appealing character home is just minutes from Eastern Park. Stroll to the Botanical Gardens, play golf overlooking Corio Bay or just enjoy the proximity to the CBD and Deakin Waterfront campus. Affordable, and brimming with period features, this comfortable, spacious home has huge potential. 3 bedrooms, study/office, lounge, formal dining, breakfast nook, kitchen, bathroom, 2nd toilet, laundry and lock up garage. Features include large elegant entry, beautiful period windows with leadlight glazing, elaborate ceilings and cornices, glass panelled doors, extensive original wood panelling, hardwood tongue and groove flooring under carpet, intricate brick fireplace surrounds, built in breakfast nook and ducted heating. Corner site on quiet treed lined street with north facing backyard and easy side access