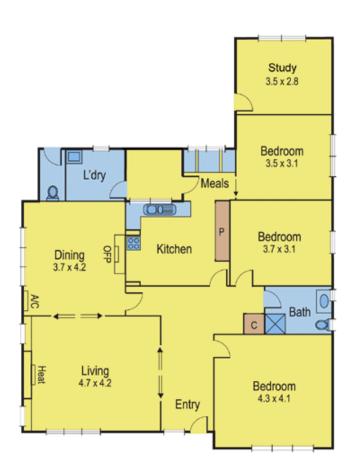

## 353 Myers Street EAST GEELONG VIC

Superbly located, this appealing character home is just minutes from Eastern Park. Stroll to the Botanical Gardens, play golf overlooking Corio Bay or just enjoy the proximity to the CBD and Deakin Waterfront campus. Affordable, and brimming with period features, this comfortable, spacious home has huge potential. 3 bedrooms, study/office, lounge, formal dining, breakfast nook, kitchen, bathroom, 2nd toilet, laundry and lock up garage. Features include large elegant entry, beautiful period windows with leadlight glazing, elaborate ceilings and cornices, glass panelled doors, extensive original wood panelling, hardwood tongue and groove flooring under carpet, intricate brick fireplace surrounds, built in breakfast nook and ducted heating. Corner site on quiet treed lined street with north facing backyard and easy side access