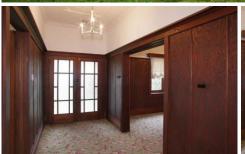

## 353 Myers Street EAST GEELONG VIC

Superbly located, this appealing character home is just minutes from Eastern Park. Stroll to the Botanical Gardens, play golf overlooking Corio Bay or just enjoy the proximity to the CBD and Deakin Waterfront campus. Affordable, and brimming with period features, this comfortable, spacious home has huge potential. 3 bedrooms, study/office, lounge, formal dining, breakfast nook, kitchen, bathroom, 2nd toilet, laundry and lock up garage. Features include large elegant entry, beautiful period windows with leadlight glazing, elaborate ceilings and cornices, glass panelled doors, extensive original wood panelling, hardwood tongue and groove flooring under carpet, intricate brick fireplace surrounds, built in breakfast nook and ducted heating. Corner site on quiet treed lined street with north facing backyard and easy side access