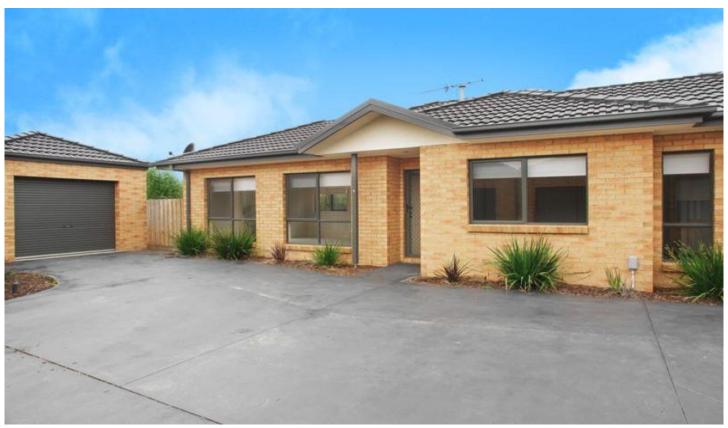

## 3/25 Schmitt Court WHITTINGTON VIC

Ideally suited to the investor or equally inviting as an entry into the property market is this 4 year old free standing townhouse. Features include 2 bedrooms, both with built in robes, spacious lounge (RC/AC), fully appointed kitchen, central bathroom and a detached, single garage (remote door). Low maintenance in nature and practical in design this will make an excellent addition to your portfolio. Tenanted until April, 2011 at \$260.00 per week.