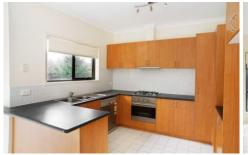

## 3/25 Schmitt Court WHITTINGTON VIC

Ideally suited to the investor or equally inviting as an entry into the property market is this 4 year old free standing townhouse. Features include 2 bedrooms, both with built in robes, spacious lounge (RC/AC), fully appointed kitchen, central bathroom and a detached, single garage (remote door). Low maintenance in nature and practical in design this will make an excellent addition to your portfolio. Tenanted until April, 2011 at \$260.00 per week.