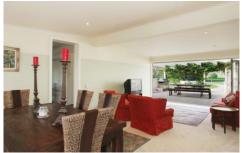

## 191 Melaluka Road LEOPOLD VIC

The grand and majestic entrance down tree lined driveway sets the tone. The property features open plan dining and kitchen with slate floors and timber kitchen. Three large bedrooms with BIR's and main with ensuite and bifold doors opening to private access to salt chlorinated pool. Two other living zones feature with more formal room opening to fantastic entertaining area sure to be the envy of friends. Externally there is a double carport at front of home, double garage at rear with single carport. Unique opportunity for well established property so close to schools, transport, local shopping & CBD.