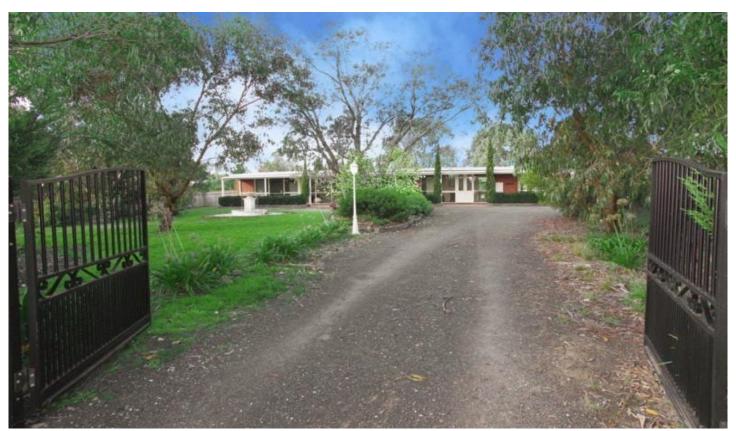

## 191 Melaluka Road LEOPOLD VIC

The grand and majestic entrance down tree lined driveway sets the tone. The property features open plan dining and kitchen with slate floors and timber kitchen. Three large bedrooms with BIR's and main with ensuite and bifold doors opening to private access to salt chlorinated pool. Two other living zones feature with more formal room opening to fantastic entertaining area sure to be the envy of friends. Externally there is a double carport at front of home, double garage at rear with single carport. Unique opportunity for well established property so close to schools, transport, local shopping & CBD.