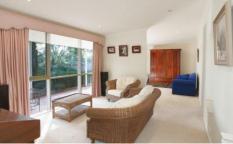

## 191 Melaluka Road LEOPOLD VIC

The grand and majestic entrance down tree lined driveway sets the tone. The property features open plan dining and kitchen with slate floors and timber kitchen. Three large bedrooms with BIR's and main with ensuite and bifold doors opening to private access to salt chlorinated pool. Two other living zones feature with more formal room opening to fantastic entertaining area sure to be the envy of friends. Externally there is a double carport at front of home, double garage at rear with single carport. Unique opportunity for well established property so close to schools, transport, local shopping & CBD.