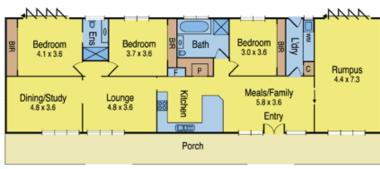

## 191 Melaluka Road LEOPOLD VIC

The grand and majestic entrance down tree lined driveway sets the tone. The property features open plan dining and kitchen with slate floors and timber kitchen. Three large bedrooms with BIR's and main with ensuite and bifold doors opening to private access to salt chlorinated pool. Two other living zones feature with more formal room opening to fantastic entertaining area sure to be the envy of friends. Externally there is a double carport at front of home, double garage at rear with single carport. Unique opportunity for well established property so close to schools, transport, local shopping & CBD.