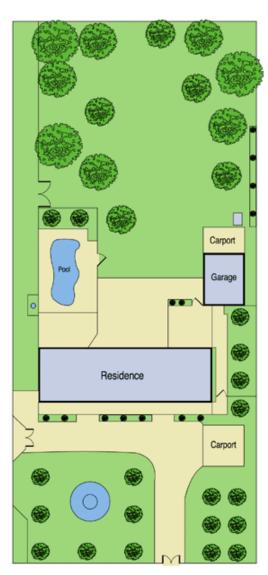

## 191 Melaluka Road LEOPOLD VIC

The grand and majestic entrance down tree lined driveway sets the tone. The property features open plan dining and kitchen with slate floors and timber kitchen. Three large bedrooms with BIR's and main with ensuite and bifold doors opening to private access to salt chlorinated pool. Two other living zones feature with more formal room opening to fantastic entertaining area sure to be the envy of friends. Externally there is a double carport at front of home, double garage at rear with single carport. Unique opportunity for well established property so close to schools, transport, local shopping & CBD.