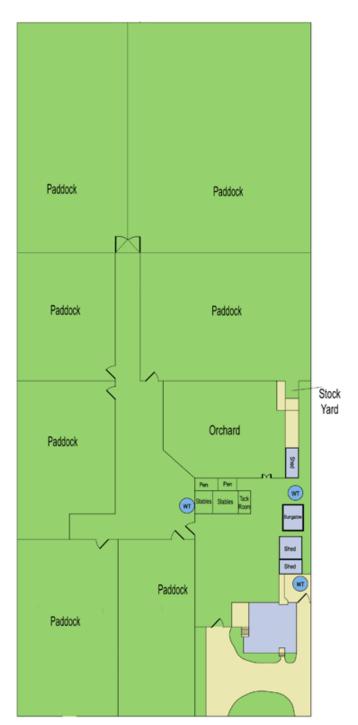

## 44 Charlemont Road MARSHALL VIC

This upgraded 3 bedroom brick home on 5 acres has 7 paddocks with stables and various large sheds and workshop. There is access from the kitchen/meals area to the large semi enclosed deck/entertainment area. Two toilets. Town water is connected to the property plus there are various water tanks. A separate 1 bedroom bungalow with lounge, kitchen and bathroom is ideal for the teenager. This fantastic lifestyle is in a great location close to town, railway station and beaches.