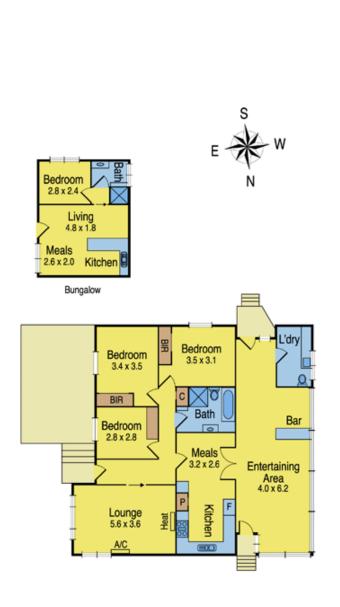

## 44 Charlemont Road MARSHALL VIC

This upgraded 3 bedroom brick home on 5 acres has 7 paddocks with stables and various large sheds and workshop. There is access from the kitchen/meals area to the large semi enclosed deck/entertainment area. Two toilets. Town water is connected to the property plus there are various water tanks. A separate 1 bedroom bungalow with lounge, kitchen and bathroom is ideal for the teenager. This fantastic lifestyle is in a great location close to town, railway station and beaches.