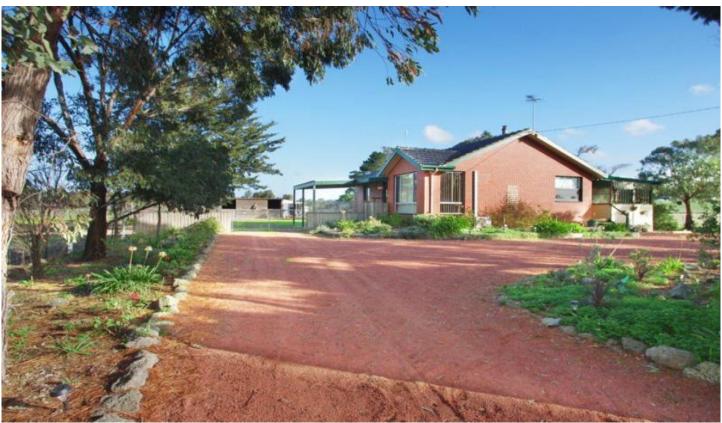

## 44 Charlemont Road MARSHALL VIC

This upgraded 3 bedroom brick home on 5 acres has 7 paddocks with stables and various large sheds and workshop. There is access from the kitchen/meals area to the large semi enclosed deck/entertainment area. Two toilets. Town water is connected to the property plus there are various water tanks. A separate 1 bedroom bungalow with lounge, kitchen and bathroom is ideal for the teenager. This fantastic lifestyle is in a great location close to town, railway station and beaches.