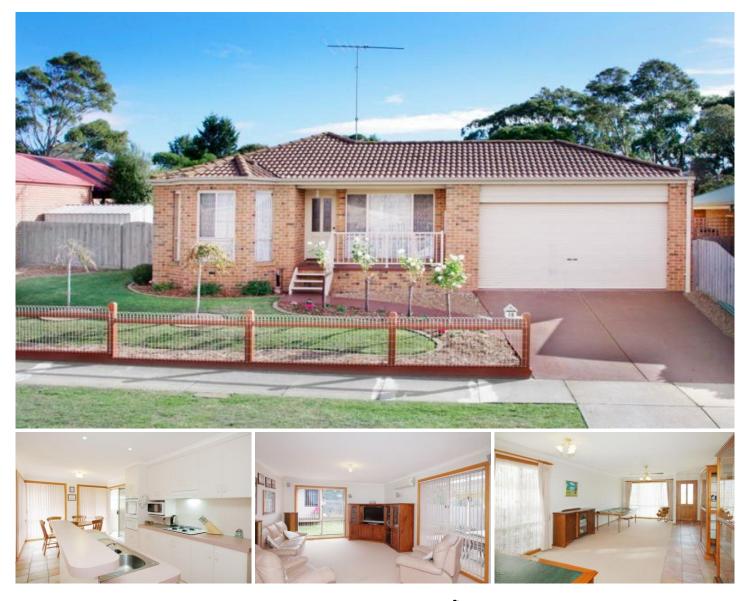

## **18 Bickford Road GROVEDALE VIC**

The best in quality and comfort here with this tastefully presented home close to schools, reserve and shopping centres, offering 3 bedrooms (master with walk in robe and ensuite), huge lounge/dining (8.2m x 4m), open plan kitchen/dining/family room, central heating and double garage. Outside is a fantastic undercover entertaining/BBQ area with lots of room to entertain. Plus a north facing backyard, landscaped gardens and huge cubby house makes this an affordable home with the lot!