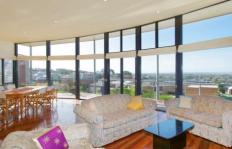

## 56 Sunderland Road WANDANA HEIGHTS VIC

Step inside and discover this immaculate home in a premier location. Offering stunning views over Geelong, this exciting home offers great quality with four bedrooms, study, 2 bathrooms all on 1054m2. The home offers split level design with large open plan living at the front of the home with large kitchen, dining, living area taking in the magnificent views of Geelong and the Bellarine Peninsula from the floor to ceiling windows. Enjoy breakfast in the morning sun from the balcony. Towards the read of the home is a 2nd living area plus fantastic triple garage ( with internal access ) plus workshop, ideal for a tradesperson. Outside is suited to families with older children and offers relaxed living with in-ground pool and room to entertain with family and friends plus landscaped gardens. Located close to ring road, schools and Highton Village this