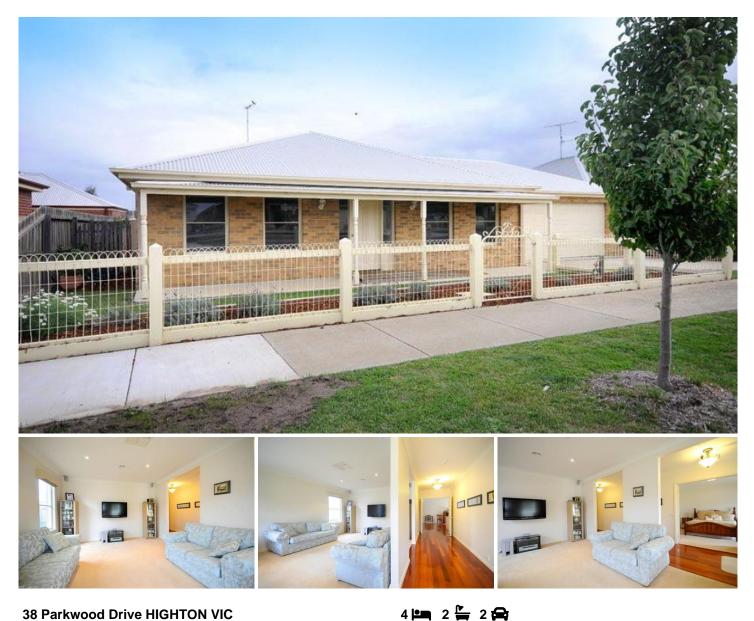

## **38 Parkwood Drive HIGHTON VIC**

Built by Malishev Homes this contemporary home offers accommodation for a growing family that is in need of space. Its entrance is impressive with solid timber floors enhancing the plush pile carpet in the 1st living room, the floor boards flow through to the heart of the home which offers a kitchen/meals area with a 2nd living area.

The kitchen is ready for the gourmet with stainless steel appliances including a two drawer dishwasher and a large walk in pantry, double doors then open to a 3rd living area which is used as a children's rumpus room that provides a wall of floor to ceiling storage space.

It offers access to the entertaining area which has a six seater spa fully fenced and shaded by a cathedral pergola. Double doors reveal the master suite which has a fully fitted walk in robe and stylish ensuite. The remaining 3