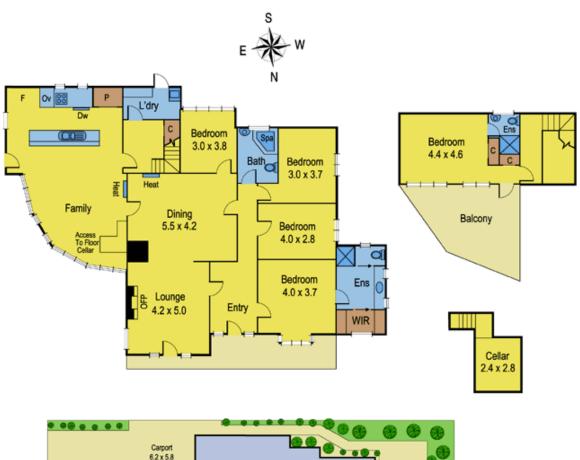

## **478 Ryrie Street EAST GEELONG VIC**

This unique and rare family home set on 2376m2 of well established and private gardens is set in the heart of East Geelong, within walking distance to the Geelong Botanical Gardens, the waterfront, East Geelong shopping centre and the city centre. Your own private entrance and extensive drive way leads you to a beautiful Elm tree surrounded by a circular driveway. The home is well positioned on the block to enjoy your private surroundings. Step inside the front door and you are instantly drawn to the parquetry flooring and striking period features. Downstairs offers 4 bedrooms, main with ensuite and WIR and central main bathroom. The formal lounge with OFP leads to a central dining room. To suit modern living the home has a large open plan kitchen/meals/family room with large north facing windows that overlook the yard. The