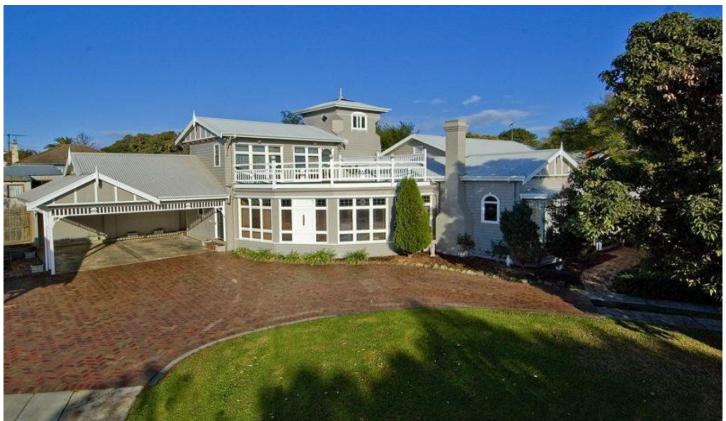

## **478 Ryrie Street EAST GEELONG VIC**

This unique and rare family home set on 2376m2 of well established and private gardens is set in the heart of East Geelong, within walking distance to the Geelong Botanical Gardens, the waterfront, East Geelong shopping centre and the city centre. Your own private entrance and extensive drive way leads you to a beautiful Elm tree surrounded by a circular driveway. The home is well positioned on the block to enjoy your private surroundings. Step inside the front door and you are instantly drawn to the parquetry flooring and striking period features. Downstairs offers 4 bedrooms, main with ensuite and WIR and central main bathroom. The formal lounge with OFP leads to a central dining room. To suit modern living the home has a large open plan kitchen/meals/family room with large north facing windows that overlook the yard. The

5 🛌 3 🟪 6 🗬

Type : House Land Size : 2376 sqm

View: https://www.maxwellcollins.com.au/sale/vic/

geelong-district/east-geelong/residential/hou

se/7455113

For full version visit the website