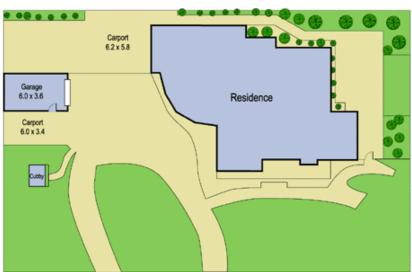

## **478 Ryrie Street EAST GEELONG VIC**

This unique and rare family home set on 2376m2 of well established and private gardens is set in the heart of East Geelong, within walking distance to the Geelong Botanical Gardens, the waterfront, East Geelong shopping centre and the city centre. Your own private entrance and extensive drive way leads you to a beautiful Elm tree surrounded by a circular driveway. The home is well positioned on the block to enjoy your private surroundings. Step inside the front door and you are instantly drawn to the parquetry flooring and striking period features. Downstairs offers 4 bedrooms, main with ensuite and WIR and central main bathroom. The formal lounge with OFP leads to a central dining room. To suit modern living the home has a large open plan kitchen/meals/family room with large north facing windows that overlook the yard. The