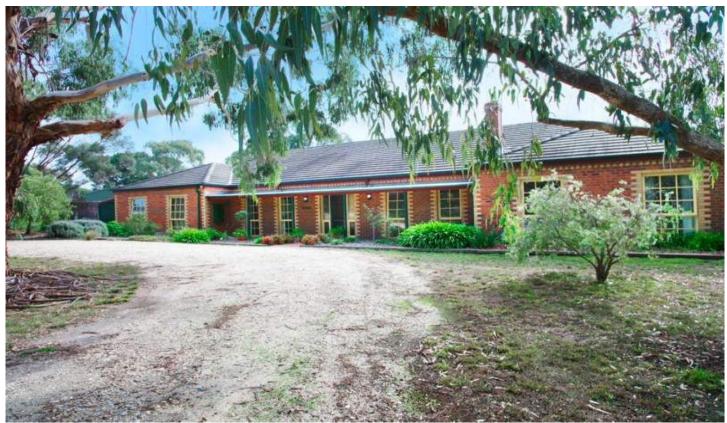

## 25 Kalkarra Crescent MOUNT DUNEED VIC

Set on 9113m2 (2.25 acres) and designed to cater for easy living with lounge plus formal dining rooms, open plan kitchen/meals/family and a billiard or games room for additional entertaining. Four bedrooms plus study with updated ensuite and family bathroom. Entertain at home around the solar heated inground pool, paved BBQ area and all weather tennis court. Double garage with electric doors plus large shed 6m x 9m for additional vehicles or hobbies. "Toronga" is a special home just waiting to spoil a new family.