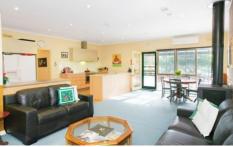

## 25 Kalkarra Crescent MOUNT DUNEED VIC

Set on 9113m2 (2.25 acres) and designed to cater for easy living with lounge plus formal dining rooms, open plan kitchen/meals/family and a billiard or games room for additional entertaining. Four bedrooms plus study with updated ensuite and family bathroom. Entertain at home around the solar heated inground pool, paved BBQ area and all weather tennis court. Double garage with electric doors plus large shed 6m x 9m for additional vehicles or hobbies. "Toronga" is a special home just waiting to spoil a new family.