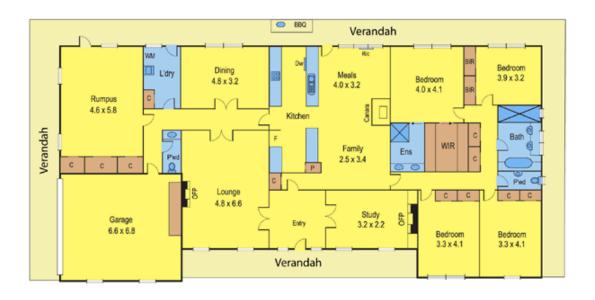

## 25 Kalkarra Crescent MOUNT DUNEED VIC

Set on 9113m2 (2.25 acres) and designed to cater for easy living with lounge plus formal dining rooms, open plan kitchen/meals/family and a billiard or games room for additional entertaining. Four bedrooms plus study with updated ensuite and family bathroom. Entertain at home around the solar heated inground pool, paved BBQ area and all weather tennis court. Double garage with electric doors plus large shed 6m x 9m for additional vehicles or hobbies. "Toronga" is a special home just waiting to spoil a new family.