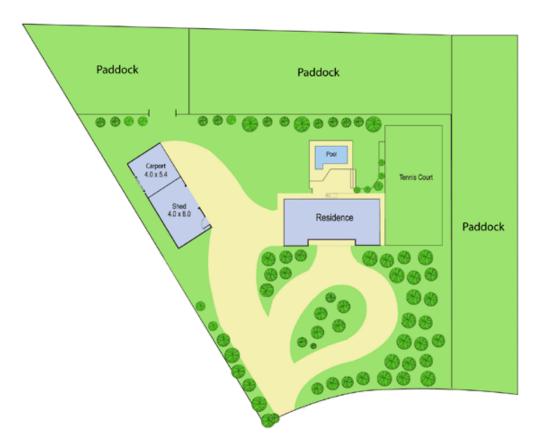

## 25 Kalkarra Crescent MOUNT DUNEED VIC

Set on 9113m2 (2.25 acres) and designed to cater for easy living with lounge plus formal dining rooms, open plan kitchen/meals/family and a billiard or games room for additional entertaining. Four bedrooms plus study with updated ensuite and family bathroom. Entertain at home around the solar heated inground pool, paved BBQ area and all weather tennis court. Double garage with electric doors plus large shed 6m x 9m for additional vehicles or hobbies. "Toronga" is a special home just waiting to spoil a new family.