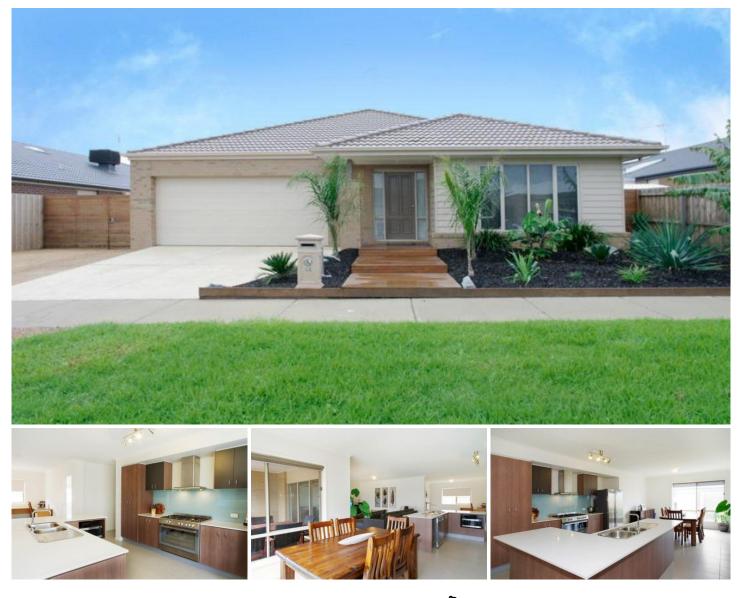

## 44 Hoddle Drive LEOPOLD VIC

Near new and practical in design, this 4 bedroom family home will fulfill all of your lifestyle needs with zoned living as a real feature. The fully appointed kitchen with Technika stainless steel appliances, glass splashback and caesar stone benchtops adjoins the dining and family rooms. With a separate rumpus room and a child's retreat/study there is greater flexibility to set your home up to have functional living plus area for features such as a cinema or games room. With central heating, raised ceilings and large bedrooms there is plenty of space for the family.

The private and covered alfresco area flows seamlessly from the family room and features a large Merbau deck surrounded by tropical style garden for entertaining. An adjoining paved area steps down from decking and is