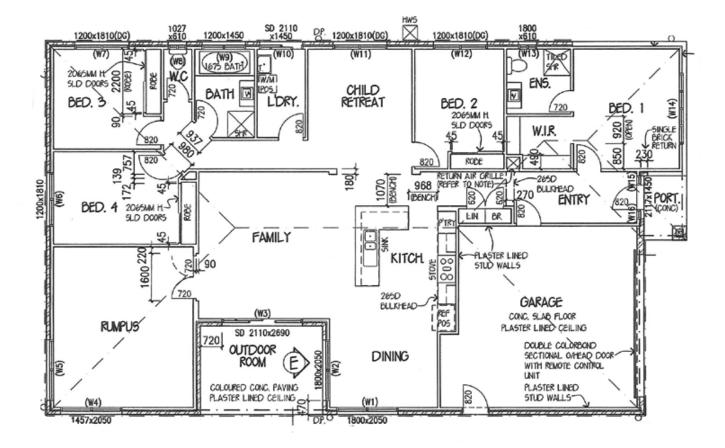

## 44 Hoddle Drive LEOPOLD VIC

Near new and practical in design, this 4 bedroom family home will fulfill all of your lifestyle needs with zoned living as a real feature. The fully appointed kitchen with Technika stainless steel appliances, glass splashback and caesar stone benchtops adjoins the dining and family rooms. With a separate rumpus room and a child's retreat/study there is greater flexibility to set your home up to have functional living plus area for features such as a cinema or games room. With central heating, raised ceilings and large bedrooms there is plenty of space for the family.