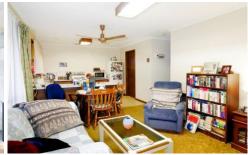

## 2/170 Thompson Road NORTH GEELONG VIC

This well positioned 1 bedroom unit offers real convenience to shops & local transport including train station, Ideally positioned towards rear of complex the unit features open plan lounge & dining with ceiling fan and electric heating. Tiled floor in kitchen with brand new electric stove and ample cupboard and bench space. Spacious bedroom with built in cupboard and overlooking north facing courtyard complemented by rear access to single lock up garage. Great potential for investor, retiree or entry point to the growth market in North Geelong.