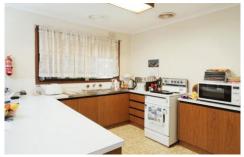

## 2/170 Thompson Road NORTH GEELONG VIC

This well positioned 1 bedroom unit offers real convenience to shops & local transport including train station, Ideally positioned towards rear of complex the unit features open plan lounge & dining with ceiling fan and electric heating. Tiled floor in kitchen with brand new electric stove and ample cupboard and bench space. Spacious bedroom with built in cupboard and overlooking north facing courtyard complemented by rear access to single lock up garage. Great potential for investor, retiree or entry point to the growth market in North Geelong.