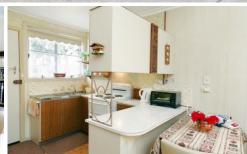

## 1/38 Pride Avenue HAMLYN HEIGHTS VIC

Be quick on this one! Ideal investment, downsizer or first home is this 2 bedroom unit and a short walk to shops, transport and schools. This well maintained home consists of a spacious lounge with gas wall furnace, new carpets, new HWS, new electric stove, 2 comfortable sized bedrooms with built in robes, laminated kitchen and a roomy combined bathroom/laundry. Private courtyard with a small iron shed and a single carport space makes this very appealing.