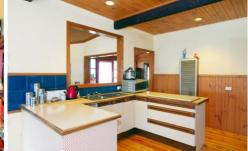

## 159 Boundary Road WHITTINGTON VIC

This property is in a perfect locale to shopping, transport, school/daycare. Featuring 3 spacious bedrooms with BIC's and polished floors throughout, colonial windows, decorative cornices, 2 living areas (or 4th bedroom) and gas wall heater. Kitchen requires update but yet pine lined dado and exposed beams please in meals area, airconditioning and updated bathroom. Rewired and re-roofed, partially re-plumbed. Still requires some work. Don't wait to reap the rewards - it won't last long.