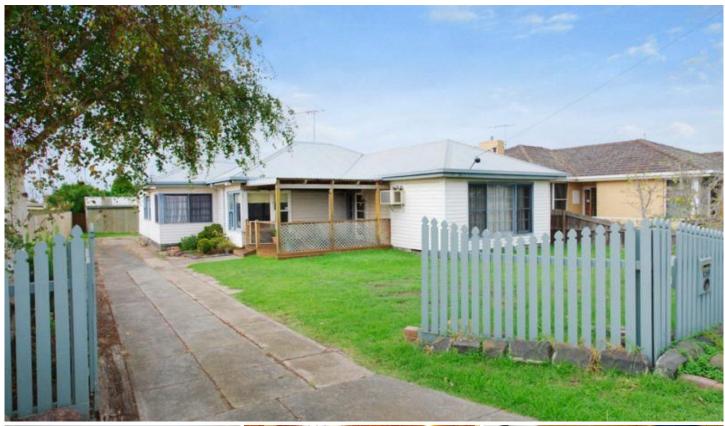

## 159 Boundary Road WHITTINGTON VIC

This property is in a perfect locale to shopping, transport, school/daycare. Featuring 3 spacious bedrooms with BIC's and polished floors throughout, colonial windows, decorative cornices, 2 living areas (or 4th bedroom) and gas wall heater. Kitchen requires update but yet pine lined dado and exposed beams please in meals area, airconditioning and updated bathroom. Rewired and re-roofed, partially re-plumbed. Still requires some work. Don't wait to reap the rewards - it won't last long.

## 3 🔼 1 🖳

Type: House

**View**: https://www.maxwellcollins.com.au/sale/vic/geelong-district/whittington/residential/house/7455102