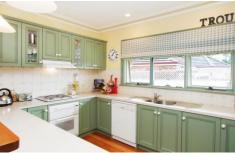

## 3 Justine Court LEOPOLD VIC

Set in a quiet court is this delightful 3 bedroom quality built home. Beautiful Victorian hardwood flooring flows throughout the home including the formal lounge boasting decorative ceilings & open fire. The open plan living has a split air conditioner plus a fully equipped kitchen. Other features include ensuite, walk in robe, double hung cedar windows, wrap around verandah & outdoor timber deck. A double garage & carport plus paved BBQ area makes this home a must to inspect.