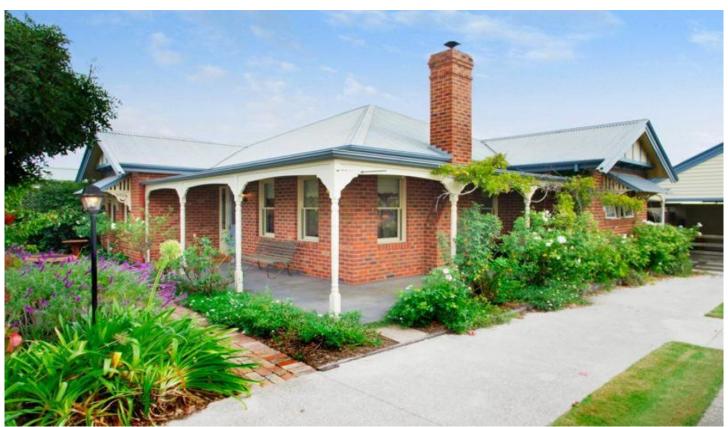

## 3 Justine Court LEOPOLD VIC

Set in a quiet court is this delightful 3 bedroom quality built home. Beautiful Victorian hardwood flooring flows throughout the home including the formal lounge boasting decorative ceilings & open fire. The open plan living has a split air conditioner plus a fully equipped kitchen. Other features include ensuite, walk in robe, double hung cedar windows, wrap around verandah & outdoor timber deck. A double garage & carport plus paved BBQ area makes this home a must to inspect.