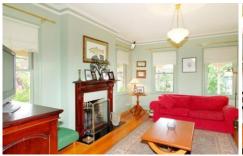

## 3 Justine Court LEOPOLD VIC

Set in a quiet court is this delightful 3 bedroom quality built home. Beautiful Victorian hardwood flooring flows throughout the home including the formal lounge boasting decorative ceilings & open fire. The open plan living has a split air conditioner plus a fully equipped kitchen. Other features include ensuite, walk in robe, double hung cedar windows, wrap around verandah & outdoor timber deck. A double garage & carport plus paved BBQ area makes this home a must to inspect.