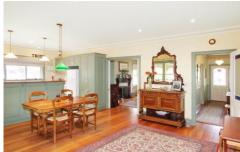

## 3 Justine Court LEOPOLD VIC

Set in a quiet court is this delightful 3 bedroom quality built home. Beautiful Victorian hardwood flooring flows throughout the home including the formal lounge boasting decorative ceilings & open fire. The open plan living has a split air conditioner plus a fully equipped kitchen. Other features include ensuite, walk in robe, double hung cedar windows, wrap around verandah & outdoor timber deck. A double garage & carport plus paved BBQ area makes this home a must to inspect.