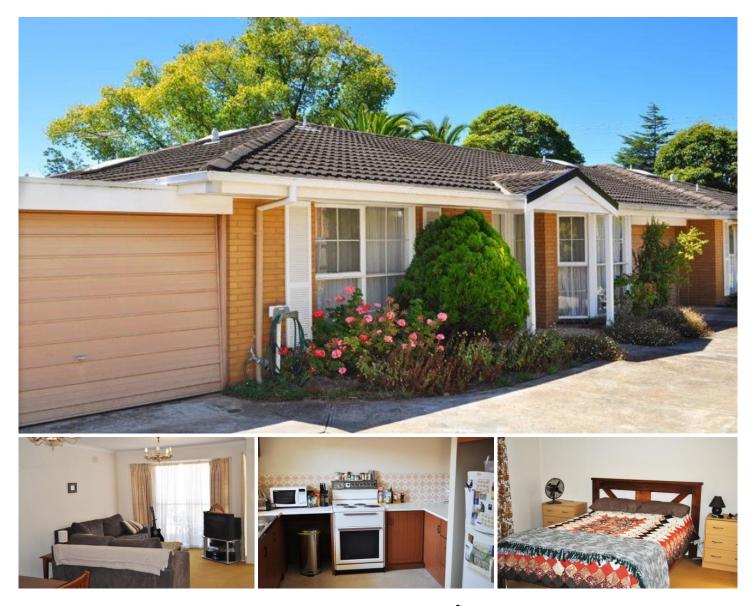

## 2/257 Pakington Street NEWTOWN VIC

This delightful brick veneer townhouse in one of Newtown's best locations, handy to all services and just a short walk to Geelong shops. Comprises spacious lounge/dining with bay window, bright kitchen, two large bedrooms with built in robes, two bathrooms, double garage, pergola and BBQ area. Ducted heating, airconditioning, north rear yard plus lots more. An inspection of this fine property a must. Excellent value.

## 2 🛤 2 🚔 2 🖨

- Type : Townhouse
- **Price** : \$ 329,500
- View : https://www.maxwellcollins.com.au/sale/vic/geelo ng-district/newtown/residential/townhouse/74550 82