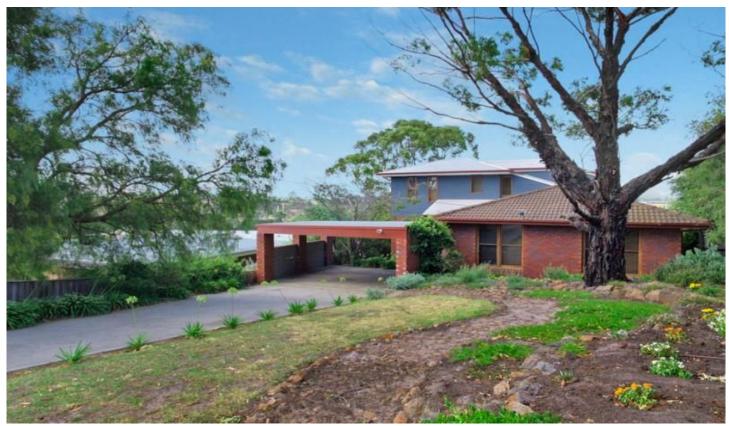

## **18 St Cloud Court HIGHTON VIC**

This 4 bedroom plus study home is located in a secluded court in sought after Queens Park. 2 separate living areas both with access to large north/east facing deck. Stunning views across Queens Park from all living areas as well as upstairs master bedroom retreat, ensuite and mezzanine floor study. A timber kitchen is central to the home. A large block over 800m2 with established trees and double car accommodation.