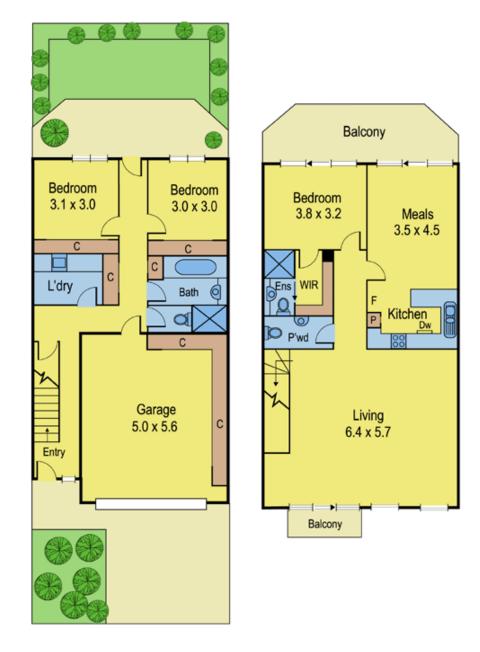

## 6/221 Roslyn Road BELMONT VIC

Located within handy distance to the Highton Shopping precinct is this modern 3 bedroom townhouse. The spacious living room has access onto a balcony and has wonderful views over Highton. The main bedroom also has a balcony along with a walk in robe and ensuite. The fully equipped modern kitchen has a meals area plus balcony access. Other features include central heating and cooling, vac system, intercom monitor plus double garage with auto door and internal access. This is certainly one not to be missed.