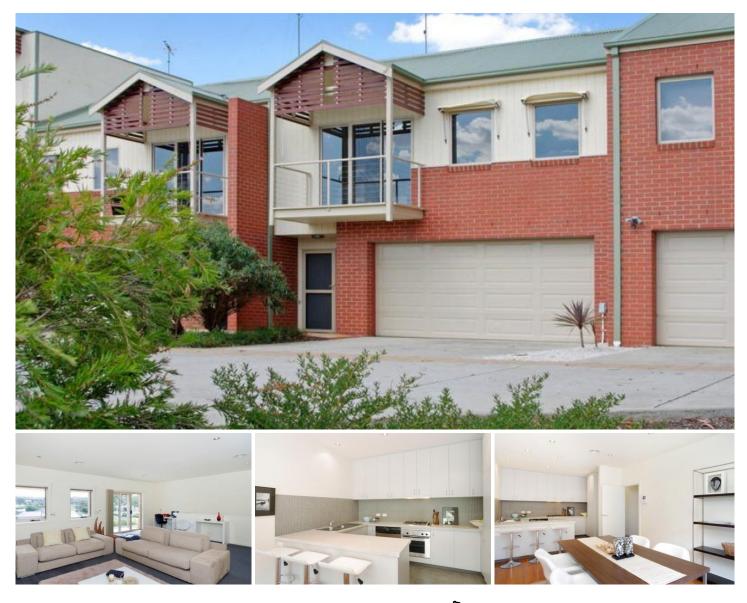

## 6/221 Roslyn Road BELMONT VIC

Located within handy distance to the Highton Shopping precinct is this modern 3 bedroom townhouse. The spacious living room has access onto a balcony and has wonderful views over Highton. The main bedroom also has a balcony along with a walk in robe and ensuite. The fully equipped modern kitchen has a meals area plus balcony access. Other features include central heating and cooling, vac system, intercom monitor plus double garage with auto door and internal access. This is certainly one not to be missed.

## 3 🛤 2 🚔 2 🖨

**Type** : Townhouse

View : https://www.maxwellcollins.com.au/sale/vic/geelo ng-district/belmont/residential/townhouse/745507

Eugene Carroll 03 5222 4711