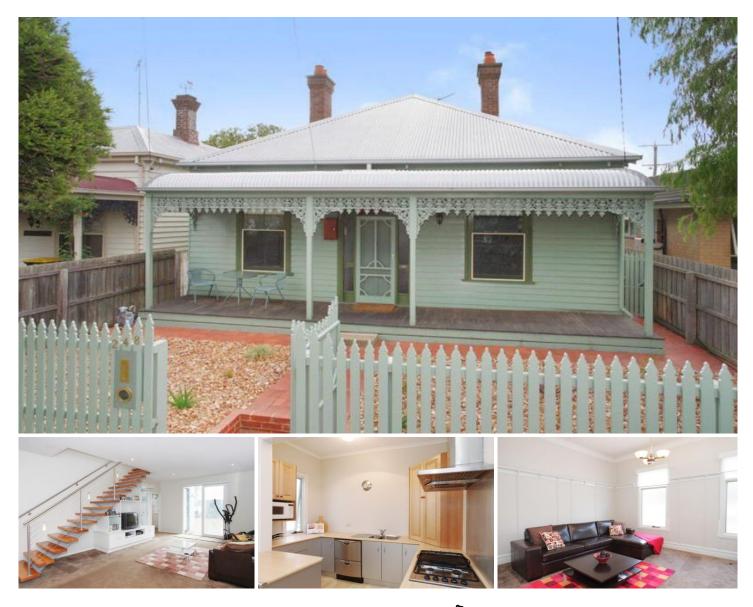

## 248 Bellerine Street SOUTH GEELONG VIC

What a location! Literally across the road from South Geelong station, a short stroll to Skilled Stadium and not much further to the CBD. This renovated character 3 BR WB has had a recent 2 storey extension which has increased the lifestyle options for a growing family. The double garage has rear lane access, a remote door, rear roller with great access to the backyard and plenty of additional workspace perfect for the handyman. With plenty of highlights both inside and out, the home exudes a warmth often associated with character residences whilst exhibiting some modern flair with its clever design features. This is a property sure to attract attention.

## 3 🎮 1 🚔 2 🚘

Type : House

View : https://www.maxwellcollins.com.au/sale/vic/geelo ng-district/south-geelong/residential/house/74550 76