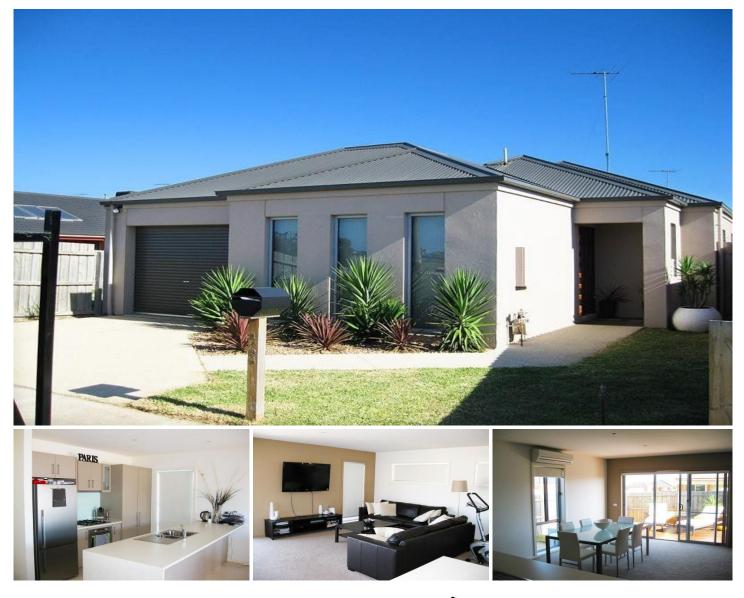

## 1/94 Grove Road MARSHALL VIC

Two year old townhouse on separate title with private rear yard and adjacent parkland reserve. Designed for easy living with spacious ensuite to master bedroom. Huge open plan dining and lounge opening to timber deck perfect for BBQs and entertaining. 2 bedrooms plus study cupboard, fully tiled bathroom, separate laundry, carpets and floor tiling. Single garage with auto door and rear roller and fully landscaped gardens complete an excellent package.

## 2 🛤 2 🚔 1 🚘

- Type : Townhouse
- Price : \$ 312,000
- View : https://www.maxwellcollins.com.au/sale/vic/geelo ng-district/marshall/residential/townhouse/74550 74