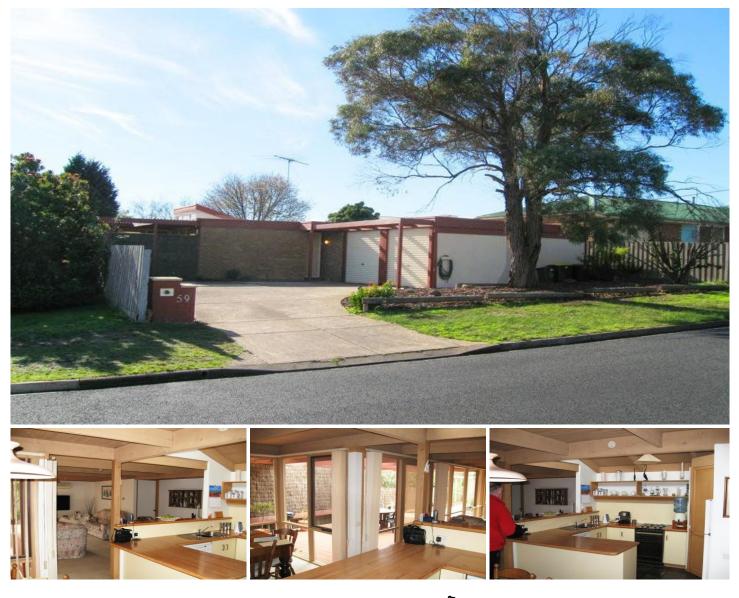

## 59 Mirrabooka Drive CLIFTON SPRINGS VIC

This quality built Wookey home has the classic energy efficient design with north facing lounge, dining & family areas. A fantastic indoor/outdoor lifestyle with paved private outdoor entertaining area. There are 3 bedroom with robes and an ensuite to the master bedroom. With exposed beams, timber ceilings throughout and a double garage, this affordable well presented home is priced for a quick sale. 3 🛤 2 🚰 2 🚘