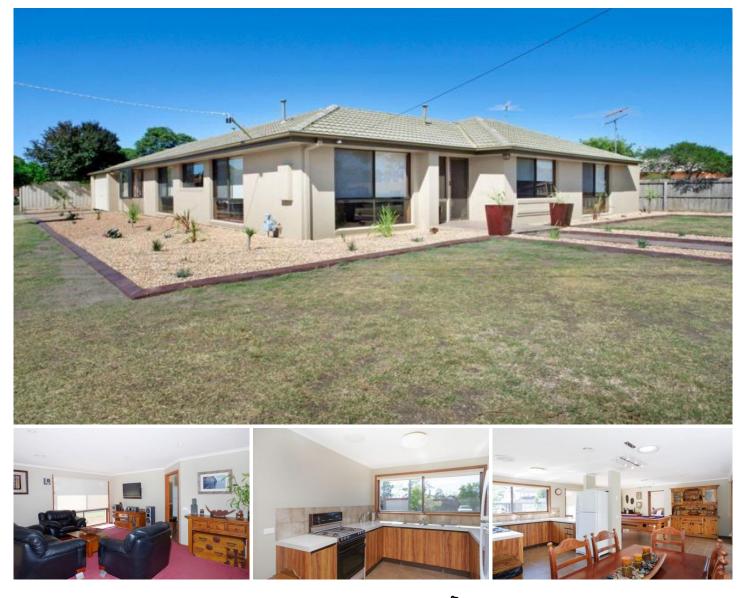

## 28 East End Crescent ST ALBANS PARK VIC

This beautifully presented home is sure to impress. It is the complete package, offering 4 bedrooms/master with large ensuite), spacious lounge plus open plan kitchen/dining/living, central heating, double garage and workshop area and is an ideal first home, family home or investment. Fantastic private, landscaped backyard with pergola and handy to transport and shopping centres makes this home one not to be missed.

## 4 🛤 2 🚰 2 🚘

Type : House

- **Price** : \$ 309,000
- View : https://www.maxwellcollins.com.au/sale/vic/geelo ng-district/st-albans-park/residential/house/74550 66