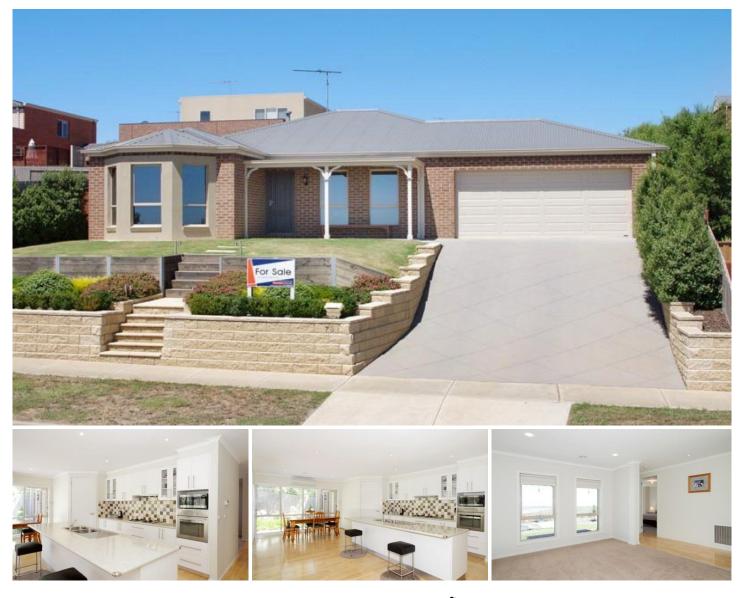

## 73 Leigh Road HIGHTON VIC

Offering a panoramic outlook across the Barrabool Valley is this 3 bedroom and study/4th bedroom home which exudes quality, yet is practical in nature. Separate living areas offer privacy whilst the open plan kitchen/meals and paved courtyard area ideal for entertaining. The double garage ensures the family's vehicles are safe and secure. Within close proximity to Queens Park, Highton Shopping Centre and the new ring road, this 5 year old home is in pristine condition and is at the top of its class.

## 4 🛤 2 🚔 2 😭

Type : House

View : https://www.maxwellcollins.com.au/sale/vic/geelo ng-district/highton/residential/house/7455060