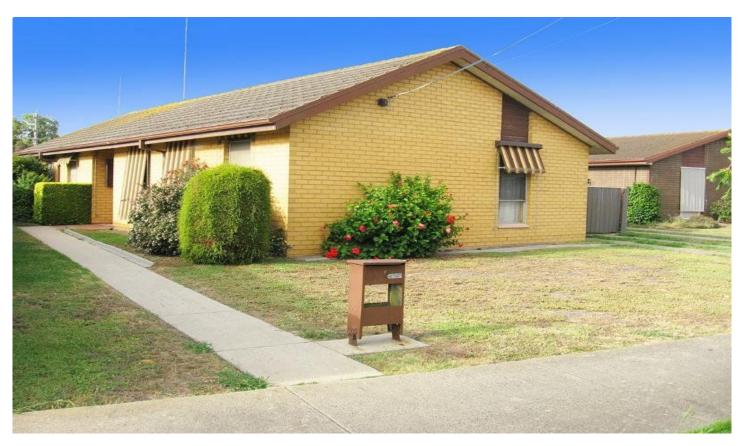

## **5 Challenger Close WHITTINGTON VIC**

This attractive brick veneer family home, handy to transport, schools, shops etc. Set on block size 558m2 and comprising entrance hall, spacious lounge, kitchen/meals with sliding glass doors to outdoor living. 3 bedrooms all with build in robes, tiled bathroom, good laundry, single iron garage plus workshop, large backyard plus more. Inspection a must for first home buyers or investors.

## 3 📭 1 🔓 1 🕰

Type: House

**View**: https://www.maxwellcollins.com.au/sale/vic/geelong-district/whittington/residential/house/7455058