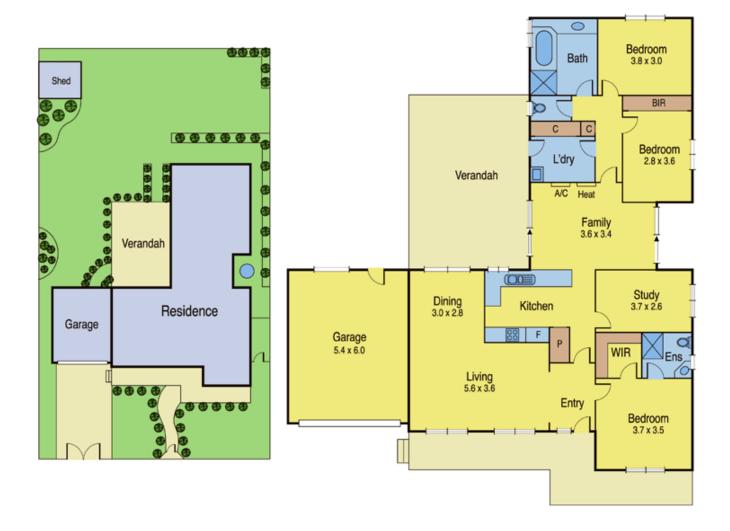

## 23 Meadowvale Drive GROVEDALE VIC

Conveniently located to the Waurn Ponds Shopping Centre and reserve is this delightful 3 bedroom plus study home. A spacious lounge dining plus a terrific open plan living area makes this house ideal for entertaining. Other features include ensuite, walk in robe, split airconditioner, dishwasher plus paved undercover pergola area. A lock up garage, garden shed plus private rear yard makes this home well worth a look!