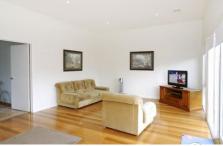

## **6 Grey Street EAST GEELONG VIC**

An affordable entry into East Geelong can be a rarity so this one won't last. This weatherboard clad home is tucked away behind a private fence but once inside there's a large verandah, formal living space including separate dining area, 2 large bedrooms, family bathroom and very functional kitchen. To the rear the home has been extended to provide a second living area with polished boards, and is further enhanced with ducted heating and rear lane access. Is this the one you've been looking for?