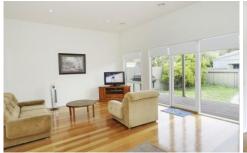

## **6 Grey Street EAST GEELONG VIC**

An affordable entry into East Geelong can be a rarity so this one won't last. This weatherboard clad home is tucked away behind a private fence but once inside there's a large verandah, formal living space including separate dining area, 2 large bedrooms, family bathroom and very functional kitchen. To the rear the home has been extended to provide a second living area with polished boards, and is further enhanced with ducted heating and rear lane access. Is this the one you've been looking for?