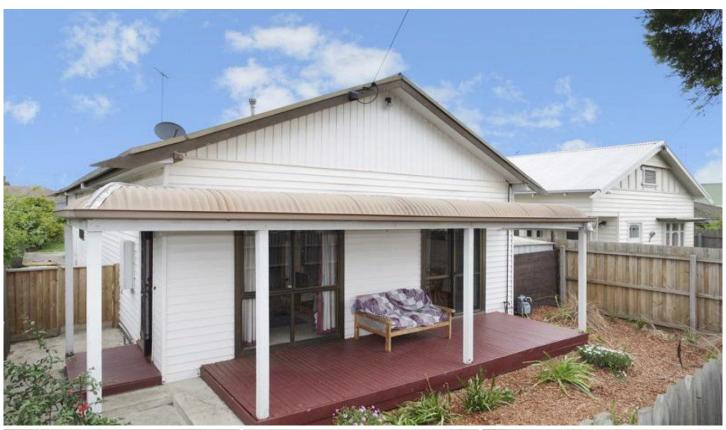

## **6 Grey Street EAST GEELONG VIC**

An affordable entry into East Geelong can be a rarity so this one won't last. This weatherboard clad home is tucked away behind a private fence but once inside there's a large verandah, formal living space including separate dining area, 2 large bedrooms, family bathroom and very functional kitchen. To the rear the home has been extended to provide a second living area with polished boards, and is further enhanced with ducted heating and rear lane access. Is this the one you've been looking for?