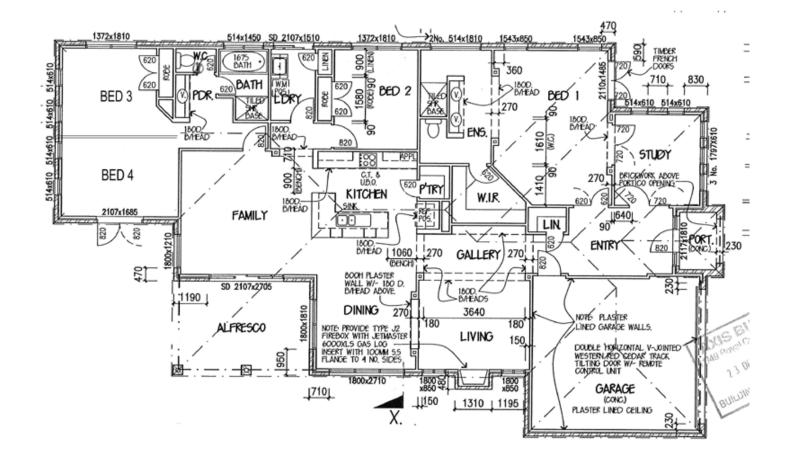

## **18 Washington Gardens LEOPOLD VIC**

This Metricon Prada 28 features all the convenience of modern styling in a great location. A welcoming entrance is a precursor of what is to come as the home opens to inviting open living areas with quality at every turn. With the ability to adapt the bedrooms to suit specific needs (bedroom 4 could be used as an additional living area) and kitchen to excite the Curtis Stones among us, the internal features are covered. Externally, a private deck offers great entertaining options and the generous 1813m allotment (separate 2nd driveway to yard) caters for those with "bigger" toys (trailer, boat or caravan). Conversely, the tradespeople amongst us will be excited by the potential on offer. Backing onto the Rail Trail and on the doorstep of the Bellarine Peninsula with its' many attractions, the home is modest in size (but manageable)