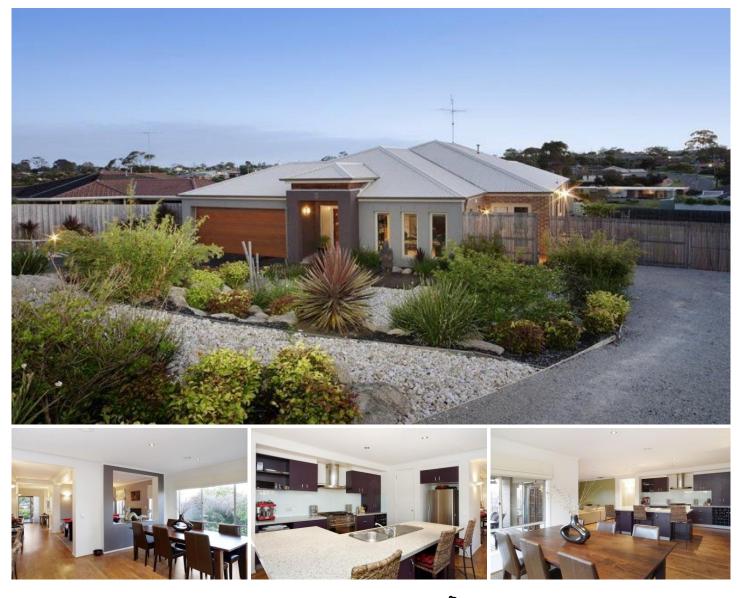

## **18 Washington Gardens LEOPOLD VIC**

This Metricon Prada 28 features all the convenience of modern styling in a great location. A welcoming entrance is a precursor of what is to come as the home opens to inviting open living areas with quality at every turn. With the ability to adapt the bedrooms to suit specific needs (bedroom 4 could be used as an additional living area) and kitchen to excite the Curtis Stones among us, the internal features are covered. Externally, a private deck offers great entertaining options and the generous 1813m allotment (separate 2nd driveway to yard) caters for those with "bigger" toys (trailer, boat or caravan). Conversely, the tradespeople amongst us will be excited by the potential on offer. Backing onto the Rail Trail and on the doorstep of the Bellarine Peninsula with its' many attractions, the home is modest in size (but manageable)