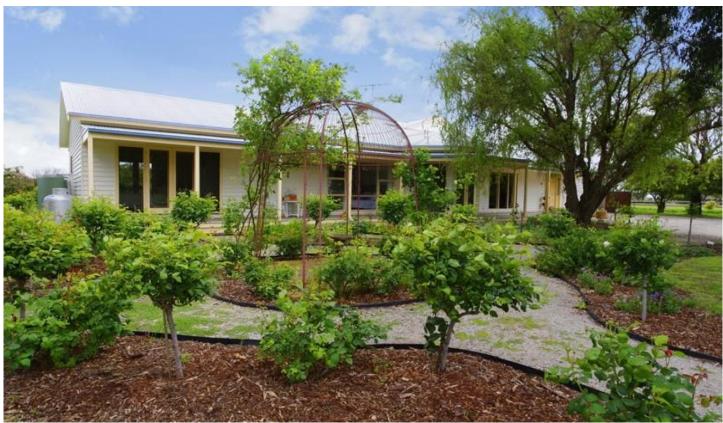

## 415 Wallington Road WALLINGTON VIC

Nestled in a garden paradise this magnificent weatherboard home will impress the most fastidious buyer. Circular driveway leads to the home with timber verandahs being a special feature along with the alfresco deck perfect for summer evenings overlooking a huge 'L' shaped swimming pool. Classic entry hall leads to an open plan gourmet kitchen with granite bench tops plus a butler's pantry and wet bar forming part of the entertaining area of the home comprising lounge, dining and sitting rooms overlooking the rear gardens. Separate billiard room with open fire place, separate media/cinema room provide all the living space the family could need. Four big bedrooms with huge WIR and ensuite to master and all with garden views. The home has been fully renovated over the last few years and provides the highest quality in family living.