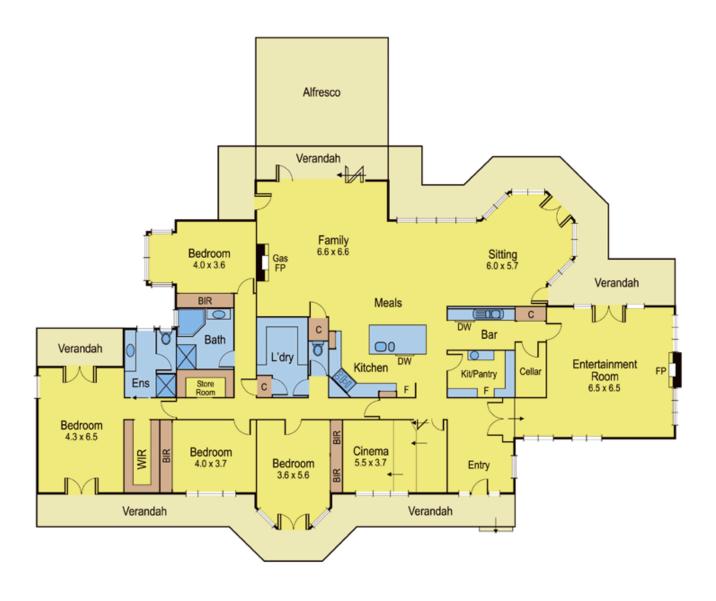

## 415 Wallington Road WALLINGTON VIC

Nestled in a garden paradise this magnificent weatherboard home will impress the most fastidious buyer. Circular driveway leads to the home with timber verandahs being a special feature along with the alfresco deck perfect for summer evenings overlooking a huge 'L' shaped swimming pool. Classic entry hall leads to an open plan gourmet kitchen with granite bench tops plus a butler's pantry and wet bar forming part of the entertaining area of the home comprising lounge, dining and sitting rooms overlooking the rear gardens. Separate billiard room with open fire place, separate media/cinema room provide all the living space the family could need. Four big bedrooms with huge WIR and ensuite to master and all with garden views. The home has been fully renovated over the last few years and provides the highest quality in family living.