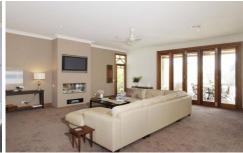

## 415 Wallington Road WALLINGTON VIC

Nestled in a garden paradise this magnificent weatherboard home will impress the most fastidious buyer. Circular driveway leads to the home with timber verandahs being a special feature along with the alfresco deck perfect for summer evenings overlooking a huge 'L' shaped swimming pool. Classic entry hall leads to an open plan gourmet kitchen with granite bench tops plus a butler's pantry and wet bar forming part of the entertaining area of the home comprising lounge, dining and sitting rooms overlooking the rear gardens. Separate billiard room with open fire place, separate media/cinema room provide all the living space the family could need. Four big bedrooms with huge WIR and ensuite to master and all with garden views. The home has been fully renovated over the last few years and provides the highest quality in family living.