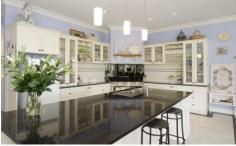

## 415 Wallington Road WALLINGTON VIC

Nestled in a garden paradise this magnificent weatherboard home will impress the most fastidious buyer. Circular driveway leads to the home with timber verandahs being a special feature along with the alfresco deck perfect for summer evenings overlooking a huge 'L' shaped swimming pool. Classic entry hall leads to an open plan gourmet kitchen with granite bench tops plus a butler's pantry and wet bar forming part of the entertaining area of the home comprising lounge, dining and sitting rooms overlooking the rear gardens. Separate billiard room with open fire place, separate media/cinema room provide all the living space the family could need. Four big bedrooms with huge WIR and ensuite to master and all with garden views. The home has been fully renovated over the last few years and provides the highest quality in family living.