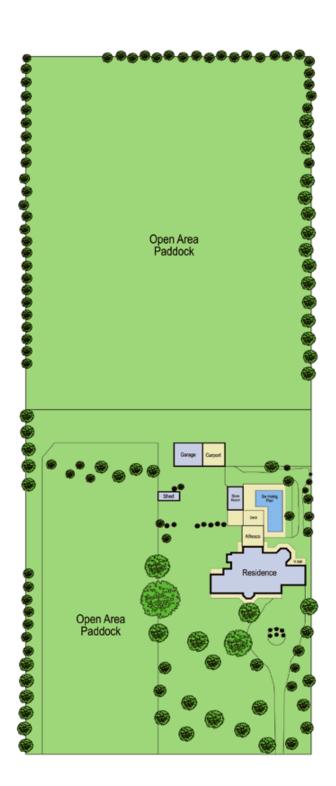

## 415 Wallington Road WALLINGTON VIC

Nestled in a garden paradise this magnificent weatherboard home will impress the most fastidious buyer. Circular driveway leads to the home with timber verandahs being a special feature along with the alfresco deck perfect for summer evenings overlooking a huge 'L' shaped swimming pool. Classic entry hall leads to an open plan gourmet kitchen with granite bench tops plus a butler's pantry and wet bar forming part of the entertaining area of the home comprising lounge, dining and sitting rooms overlooking the rear gardens. Separate billiard room with open fire place, separate media/cinema room provide all the living space the family could need. Four big bedrooms with huge WIR and ensuite to master and all with garden views. The home has been fully renovated over the last few years and provides the highest quality in family living.