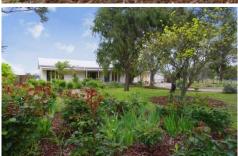

## 415 Wallington Road WALLINGTON VIC

Nestled in a garden paradise this magnificent weatherboard home will impress the most fastidious buyer. Circular driveway leads to the home with timber verandahs being a special feature along with the alfresco deck perfect for summer evenings overlooking a huge 'L' shaped swimming pool. Classic entry hall leads to an open plan gourmet kitchen with granite bench tops plus a butler's pantry and wet bar forming part of the entertaining area of the home comprising lounge, dining and sitting rooms overlooking the rear gardens. Separate billiard room with open fire place, separate media/cinema room provide all the living space the family could need. Four big bedrooms with huge WIR and ensuite to master and all with garden views. The home has been fully renovated over the last few years and provides the highest quality in family living.