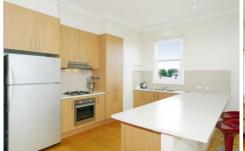

## 10 Minerva Road MANIFOLD HEIGHTS VIC

A classic Californian bungalow with family friendly 804 m2 approx land. Currently offering light filled living/dining and modern kitchen with climate control comfortably achieved with D/H and R/C S/S. 3 good sized bedrooms, bathroom and powder room. Character features inc high ceilings, OFP and leadlight windows feature throughout. Entertainment area, double garage and room to enhance in this sought after and vibrant area.