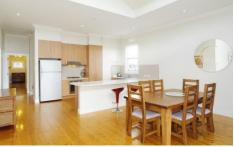

## 10 Minerva Road MANIFOLD HEIGHTS VIC

A classic Californian bungalow with family friendly 804 m2 approx land. Currently offering light filled living/dining and modern kitchen with climate control comfortably achieved with D/H and R/C S/S. 3 good sized bedrooms, bathroom and powder room. Character features inc high ceilings, OFP and leadlight windows feature throughout. Entertainment area, double garage and room to enhance in this sought after and vibrant area.