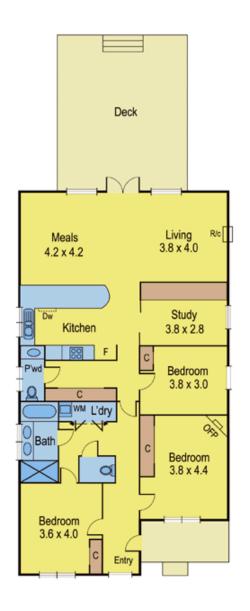

## 10 Minerva Road MANIFOLD HEIGHTS VIC

A classic Californian bungalow with family friendly 804 m2 approx land. Currently offering light filled living/dining and modern kitchen with climate control comfortably achieved with D/H and R/C S/S. 3 good sized bedrooms, bathroom and powder room. Character features inc high ceilings, OFP and leadlight windows feature throughout. Entertainment area, double garage and room to enhance in this sought after and vibrant area.

3 📭 1 🖺 2 🗬

Type: House

**View**: https://www.maxwellcollins.com.au/sale/vic/geelong-district/manifold-heights/residential/house/745

5002