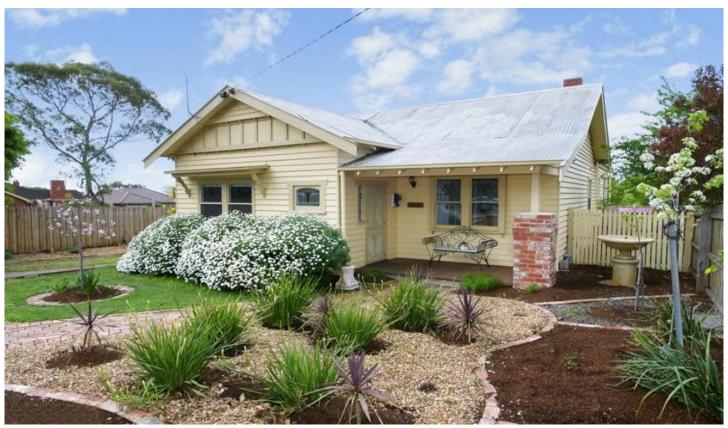

## 10 Minerva Road MANIFOLD HEIGHTS VIC

A classic Californian bungalow with family friendly 804 m2 approx land. Currently offering light filled living/dining and modern kitchen with climate control comfortably achieved with D/H and R/C S/S. 3 good sized bedrooms, bathroom and powder room. Character features inc high ceilings, OFP and leadlight windows feature throughout. Entertainment area, double garage and room to enhance in this sought after and vibrant area.