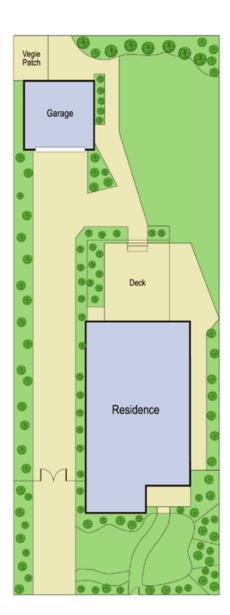

## 10 Minerva Road MANIFOLD HEIGHTS VIC

A classic Californian bungalow with family friendly 804 m2 approx land. Currently offering light filled living/dining and modern kitchen with climate control comfortably achieved with D/H and R/C S/S. 3 good sized bedrooms, bathroom and powder room. Character features inc high ceilings, OFP and leadlight windows feature throughout. Entertainment area, double garage and room to enhance in this sought after and vibrant area.