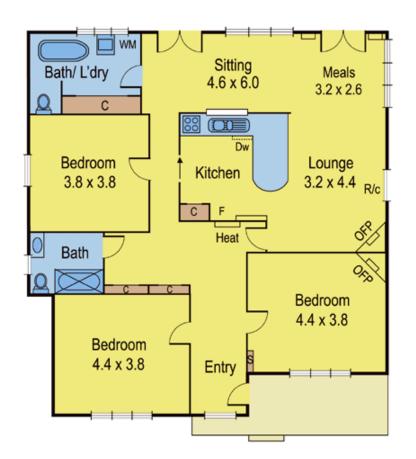

## 1 Victoria Street RIPPLESIDE VIC

Light filled and immaculately presented is this renovated 2/3 bedroom character weatherboard within a stone's throw of the waterfront and the North Geelong train station. The property has an alfresco flow from its open plan living to a north facing courtyard and blends period charm with a hint of unpretentious flair. Features include 2 bathrooms, inviting living areas, central kitchen, fantastic covered courtyard and secure garaging. Minutes to the CBD and on the doorstep of access to Melbourne (45 mins), this home boasts great street appeal and presentation to go with its superb location.

3 📭 2 🖺 1 🗬

Type: House

**View**: https://www.maxwellcollins.com.au/sale/vic/geelong-district/rippleside/residential/house/7454996