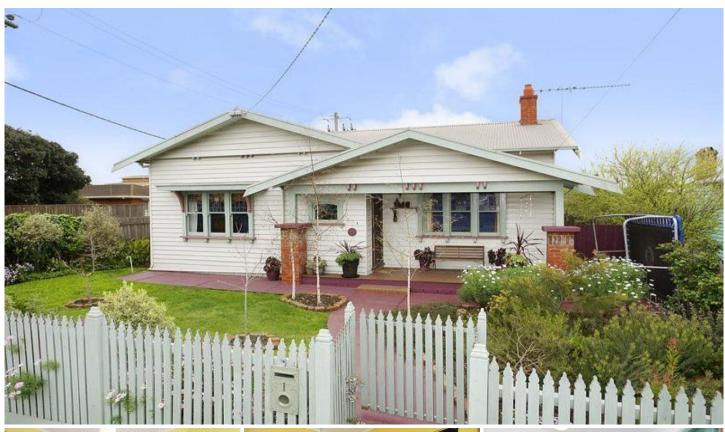

## 1 Victoria Street RIPPLESIDE VIC

Light filled and immaculately presented is this renovated 2/3 bedroom character weatherboard within a stone's throw of the waterfront and the North Geelong train station. The property has an alfresco flow from its open plan living to a north facing courtyard and blends period charm with a hint of unpretentious flair. Features include 2 bathrooms, inviting living areas, central kitchen, fantastic covered courtyard and secure garaging. Minutes to the CBD and on the doorstep of access to Melbourne (45 mins), this home boasts great street appeal and presentation to go with its superb location.