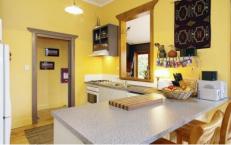

## 1 Victoria Street RIPPLESIDE VIC

Light filled and immaculately presented is this renovated 2/3 bedroom character weatherboard within a stone's throw of the waterfront and the North Geelong train station. The property has an alfresco flow from its open plan living to a north facing courtyard and blends period charm with a hint of unpretentious flair. Features include 2 bathrooms, inviting living areas, central kitchen, fantastic covered courtyard and secure garaging. Minutes to the CBD and on the doorstep of access to Melbourne (45 mins), this home boasts great street appeal and presentation to go with its superb location.