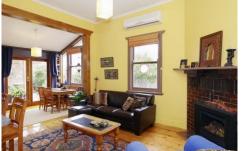

## 1 Victoria Street RIPPLESIDE VIC

Light filled and immaculately presented is this renovated 2/3 bedroom character weatherboard within a stone's throw of the waterfront and the North Geelong train station. The property has an alfresco flow from its open plan living to a north facing courtyard and blends period charm with a hint of unpretentious flair. Features include 2 bathrooms, inviting living areas, central kitchen, fantastic covered courtyard and secure garaging. Minutes to the CBD and on the doorstep of access to Melbourne (45 mins), this home boasts great street appeal and presentation to go with its superb location.