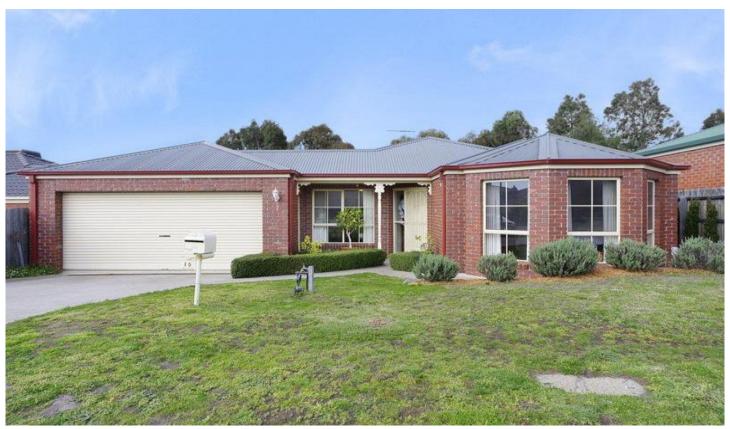

## 19 Molesworth Drive HIGHTON VIC

This well maintained 9 year old BV home comprises 3 bedrooms plus study, 2 bathrooms, formal lounge and open plan kitchen/family room with dishwasher and stainless steel appliances. Central heating and split system airconditioning. Double garage and a pleasant and private paved entertainment area with modern pergola and low maintenance, secure rear yard. Set in the Glastonbury Estate close to the Waurn Ponds Shopping Centre and newly opened ring road.