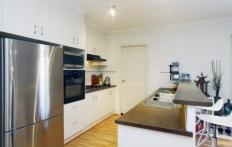

## 11 Leopold Court LEOPOLD VIC

With quality throughout, immaculate presentation and north facing living, this home makes low maintenance living so highly desirable. Offering 3 bedrooms (master with ensuite and WIR), lounge, modern kitchen with dining area (or second living), central heating and large single garage with internal access. Lovely private entertaining area with large pergola complete this special home. Perfect first home or downsizer.