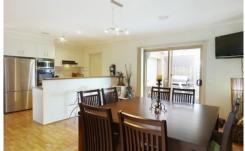

## 11 Leopold Court LEOPOLD VIC

With quality throughout, immaculate presentation and north facing living, this home makes low maintenance living so highly desirable. Offering 3 bedrooms (master with ensuite and WIR), lounge, modern kitchen with dining area (or second living), central heating and large single garage with internal access. Lovely private entertaining area with large pergola complete this special home. Perfect first home or downsizer.