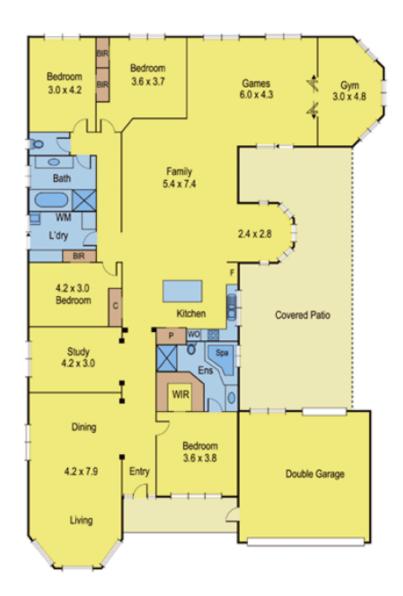

## 38 Balmoral Gardens LEOPOLD VIC

Whether the family needs the extra space or you want to store the caravan or work in the massive shed, this one has got the lot. Providing 3 zoned living areas, impressive kitchen, master bedroom with walk in robe and ensuite, a further 3 double bedrooms and study. There's a double garage under the roofline, lawn for the kids to play, large pergola area and generous side access to the 4 car garage. Plenty of extras including heating, cooling, ducted vac, gym/hobby room. All this at the gateway to the Bellarine Peninsula and its many attractions. This is an enticing package and well worth a look.