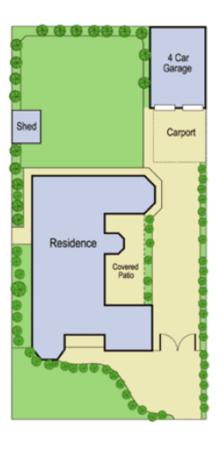

## 38 Balmoral Gardens LEOPOLD VIC

Whether the family needs the extra space or you want to store the caravan or work in the massive shed, this one has got the lot. Providing 3 zoned living areas, impressive kitchen, master bedroom with walk in robe and ensuite, a further 3 double bedrooms and study. There's a double garage under the roofline, lawn for the kids to play, large pergola area and generous side access to the 4 car garage. Plenty of extras including heating, cooling, ducted vac, gym/hobby room. All this at the gateway to the Bellarine Peninsula and its many attractions. This is an enticing package and well worth a look.