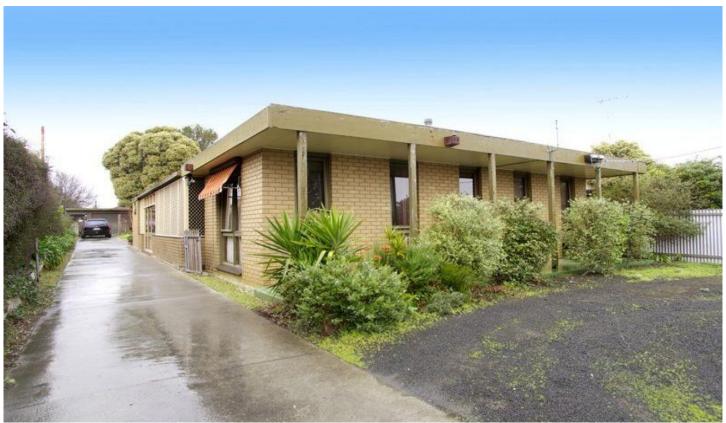

## 10 Holman Court BREAKWATER VIC

Heaps of potential here and options galore with this solid brick home plus fully self contained one bedroom unit. Situated in a court location on 739m2 this property will appeal to first home buyers, families and investors. The house consists of 3 bedrooms, 2 living areas, large bathroom, laundry plus central heating. The bonus is the BV unit , open plan kitchen/living/bedroom plus bathroom with spa bath. Ideal teenagers retreat or rent it out to help with the mortgage. Extras include double garage, large rear shed and potential to subdivide.