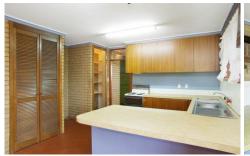

## 10 Holman Court BREAKWATER VIC

Heaps of potential here and options galore with this solid brick home plus fully self contained one bedroom unit. Situated in a court location on 739m2 this property will appeal to first home buyers, families and investors. The house consists of 3 bedrooms, 2 living areas, large bathroom, laundry plus central heating. The bonus is the BV unit , open plan kitchen/living/bedroom plus bathroom with spa bath. Ideal teenagers retreat or rent it out to help with the mortgage. Extras include double garage, large rear shed and potential to subdivide.